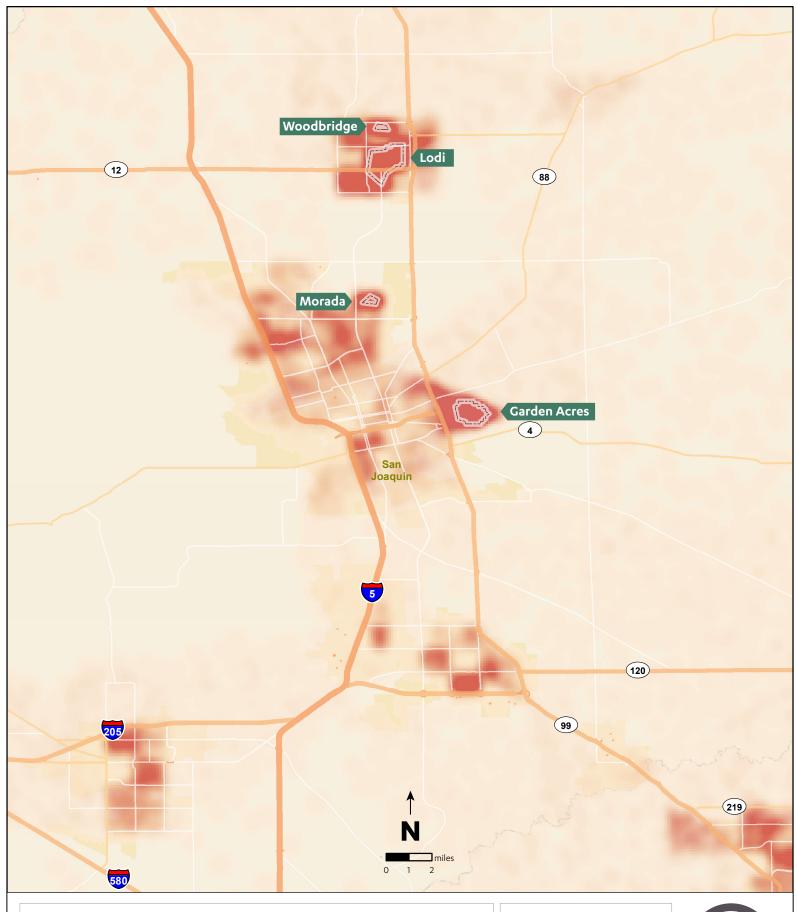

## Covered California "Hot Spots" — Stockton

This map represents Covered California's subsidy-eligible target populations. The subsidy-eligible population is calculated by a combination of data from Covered California, CalSIM (UCLA, UC Berkeley) and the American Community Survey (U.S. Census).

## Subsidy-Eligible Population