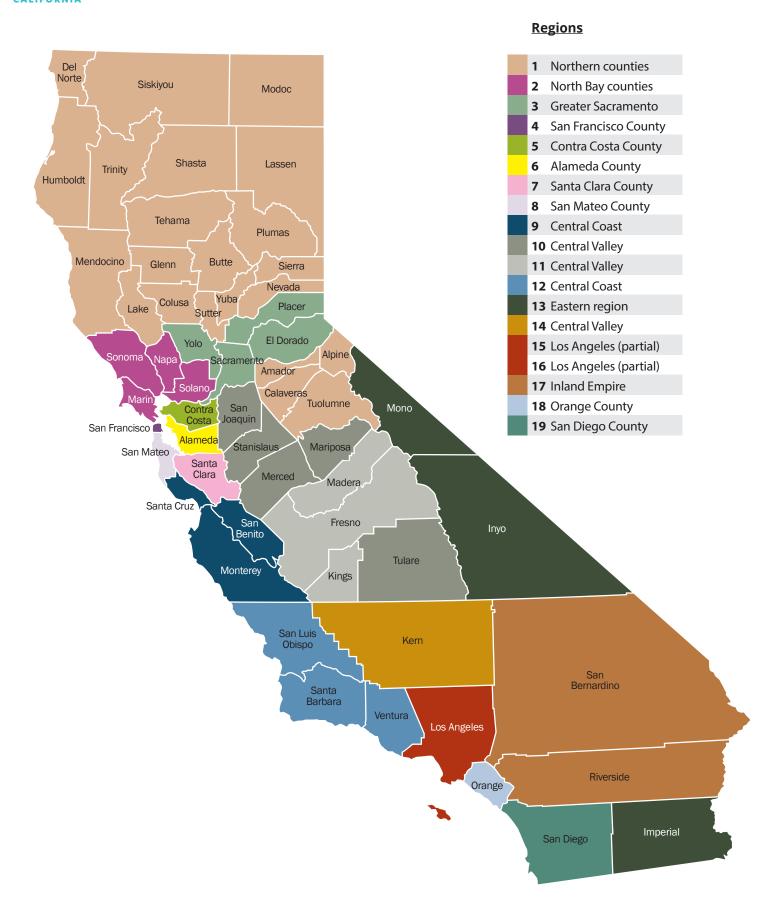

, Merced, Mariposa and Tulare counties



**Region 11**Fresno, Kings and Madera counties



# **Enrollment by Carrier** Central Valley

Oct. 1, 2013, through Jan. 31, 2014

## **Region 14**

Kern County



# **Enrollment by Metal Tier** Los Angeles County

Oct. 1, 2013, through Jan. 31, 2014





# **Enrollment by Carrier** Los Angeles County

Oct. 1, 2013, through Jan. 31, 2014





# **Enrollment Statistics** Inland Empire Region 17

Oct. 1, 2013, through Jan. 31, 2014

### **Enrollment by Metal Tier**





## **Enrollment Statistics** Orange County Region 18

Oct. 1, 2013, through Jan. 31, 2014

### **Enrollment by Metal Tier**





## **Enrollment Statistics** San Diego County Region 19

Oct. 1, 2013, through Jan. 31, 2014

#### **Enrollment by Metal Tier**





# **Pricing Regions**