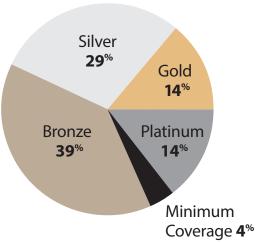

## **Enrollment Statistics** Northern Counties Region 1

Oct. 1, 2013, through Jan. 31, 2014 — Alpine, Amador, Butte, Calaveras, Colusa, Del Norte, Glenn, Humboldt, Lake, Lassen, Mendocino, Modoc, Nevada, Plumas, Shasta, Sierra, Siskiyou, Sutter, Tehama, Trinity, Tuolumne and Yuba counties

#### **Enrollment by Metal Tier**