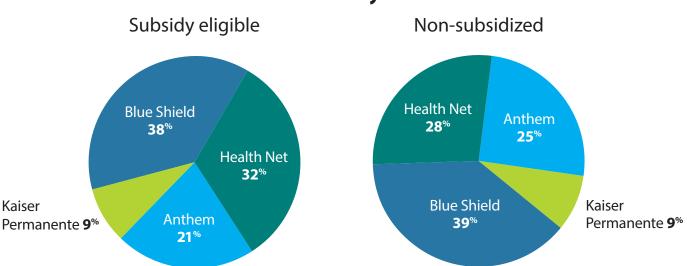

# **Enrollment by Carrier** Central Valley

Oct. 1, 2013, through Jan. 31, 2014

## **Region 10**

San Joaquin, Stanislaus, Merced, Mariposa and Tulare counties

**Region 11**Fresno, Kings and Madera counties