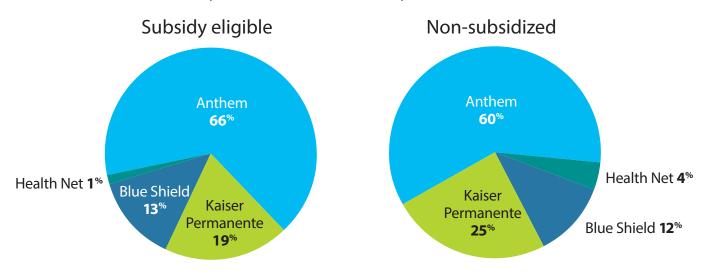

## **Enrollment by Carrier** Bay Area

Oct. 1, 2013, through Jan. 31, 2014

San Francisco County

**Region 5** 

Contra Costa County

### **Region 6**

Alameda County