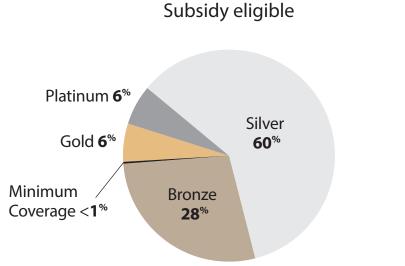

## **Enrollment Statistics** North Bay Region 2

Oct. 1, 2013, through Jan. 31, 2014 — Marin, Napa, Solano and Sonoma counties

### **Enrollment by Metal Tier**