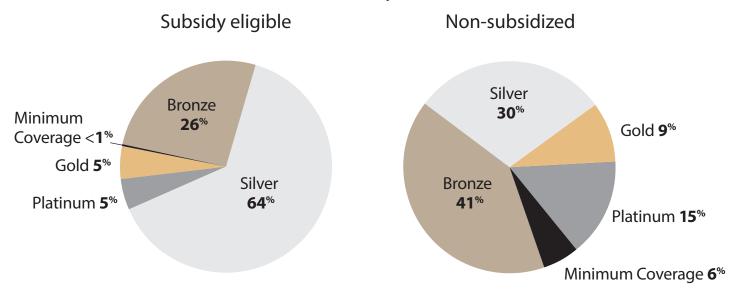

## **Enrollment Statistics** Northern Counties Region 1

Oct. 1, 2013, through Jan. 31, 2014 — Alpine, Amador, Butte, Calaveras, Colusa, Del Norte, Glenn, Humboldt, Lake, Lassen, Mendocino, Modoc, Nevada, Plumas, Shasta, Sierra, Siskiyou, Sutter, Tehama, Trinity, Tuolumne and Yuba counties

#### **Enrollment by Metal Tier**





## **Enrollment Statistics** North Bay Region 2

Oct. 1, 2013, through Jan. 31, 2014 — Marin, Napa, Solano and Sonoma counties

### **Enrollment by Metal Tier**



#### Non-subsidized







## **Enrollment Statistics** Greater Sacramento Region 3

Oct. 1, 2013, through Jan. 31, 2014 — Sacramento, Placer, El Dorado and Yolo counties

### **Enrollment by Metal Tier**





## **Enrollment by Metal Tier** Bay Area

Oct. 1, 2013, through Jan. 31, 2014



San Francisco County



#### **Region 5**

Contra Costa County



### **Region 6**



# **Enrollment by Metal Tier** Bay Area

Oct. 1, 2013, through Jan. 31, 2014

### **Region 7**

Santa Clara County



#### **Region 8**

San Mateo County



## **Enrollment by Carrier** Bay Area

Oct. 1, 2013, through Jan. 31, 2014



San Francisco County



**Region 5** 

Contra Costa County



### **Region 6**

Alameda County



# **Enrollment by Carrier** Bay Area

Oct. 1, 2013, through Jan. 31, 2014

### **Region 7**

Santa Clara County





#### **Region 8**

San Mateo County





# **Enrollment by Metal Tier** Central Coast

Oct. 1, 2013, through Jan. 31, 2014

**Region 9**Monterey, San Benito and Santa Cruz countie