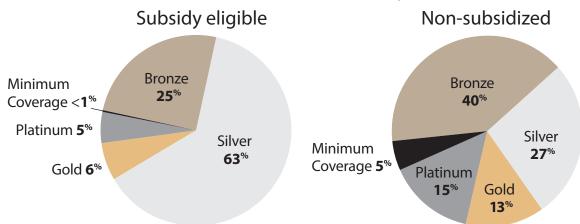

## **Enrollment by Metal Tier** Bay Area

Oct. 1, 2013, through Jan. 31, 2014

San Francisco County

#### **Region 5**

Contra Costa County

### **Region 6**