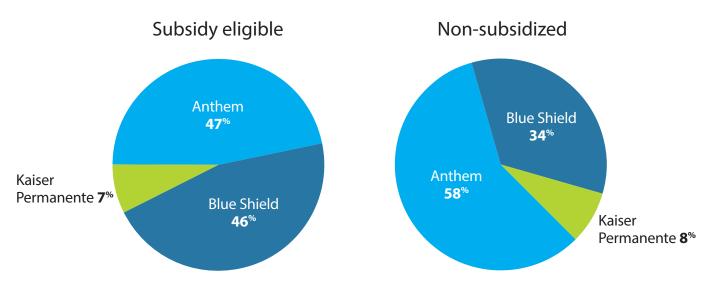

# **Enrollment by Carrier** Central Coast

Oct. 1, 2013, through Jan. 31, 2014

Region 9

Monterey, San Benito and Santa Cruz counties

**Region 12**San Luis Obispo, Santa Barbara and Ventura counties