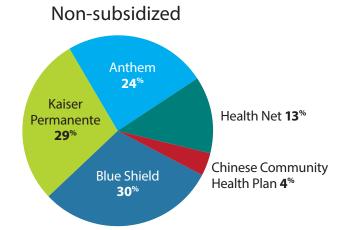

# **Enrollment by Carrier** Central Valley

Oct. 1, 2013, through Jan. 31, 2014

## **Region 14**

Kern County