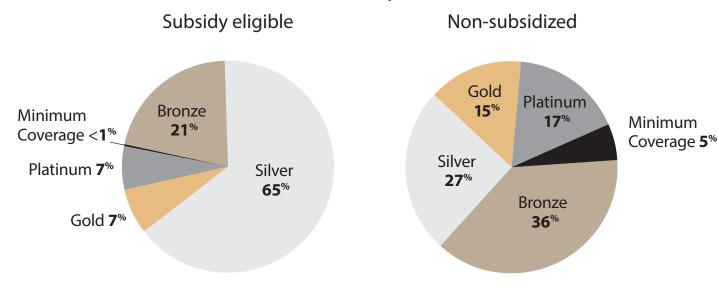

**

San Joaquin, Stanislaus, Merced, Mariposa and Tulare counties



**Region 11**Fresno, Kings and Madera counties



# **Enrollment by Carrier** Central Valley

Oct. 1, 2013, through Jan. 31, 2014

## **Region 14**

Kern County



# **Enrollment by Metal Tier** Los Angeles County

Oct. 1, 2013, through Jan. 31, 2014





# **Enrollment by Carrier** Los Angeles County

Oct. 1, 2013, through Jan. 31, 2014





# **Enrollment Statistics** Inland Empire Region 17

Oct. 1, 2013, through Jan. 31, 2014

### **Enrollment by Metal Tier**





## **Enrollment Statistics** Orange County Region 18

Oct. 1, 2013, through Jan. 31, 2014

### **Enrollment by Metal Tier**





## **Enrollment Statistics** San Diego County Region 19

Oct. 1, 2013, through Jan. 31, 2014

#### **Enrollment by Metal Tier**





# **Pricing Regions**