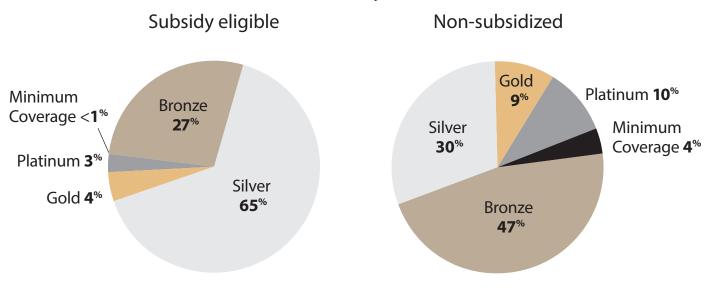

## **Enrollment Statistics** Greater Sacramento Region 3

Oct. 1, 2013, through Jan. 31, 2014 — Sacramento, Placer, El Dorado and Yolo counties

### **Enrollment by Metal Tier**