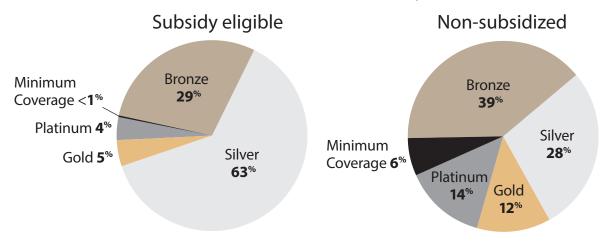

## **Enrollment Statistics** Greater Sacramento Region 3

Oct. 1, 2013, through Jan. 31, 2014 — Sacramento, Placer, El Dorado and Yolo counties

### **Enrollment by Metal Tier**