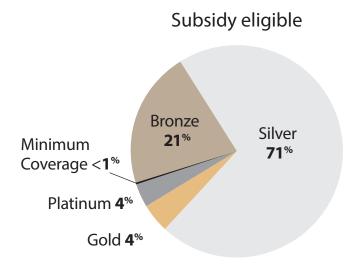

## **Enrollment Statistics** North Bay Region 2

Oct. 1, 2013, through Jan. 31, 2014 — Marin, Napa, Solano and Sonoma counties

### **Enrollment by Metal Tier**