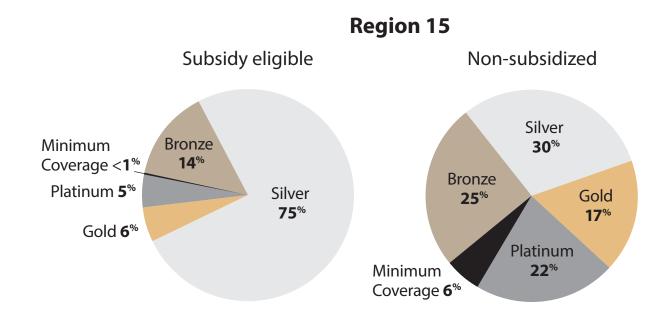

# **Enrollment by Metal Tier** Los Angeles County

Oct. 1, 2013, through Jan. 31, 2014