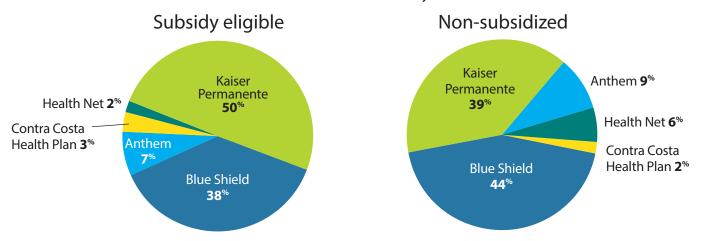

# **Enrollment by Carrier** Central Coast

Oct. 1, 2013, through Jan. 31, 2014

Region 9

Monterey, San Benito and Santa Cruz counties

**Region 12**San Luis Obispo, Santa Barbara and Ventura counties

# **Enrollment by Metal Tier** Central Coast

Oct. 1, 2013, through Jan. 31, 2014

**Region 9**Monterey, San Benito and Santa Cruz counties

**Region 12**San Luis Obispo, Santa Barbara and Ventura counties