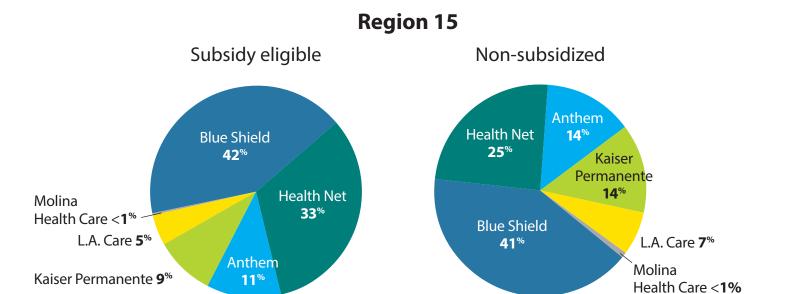

# **Enrollment by Carrier** Los Angeles County

Oct. 1, 2013, through Jan. 31, 2014