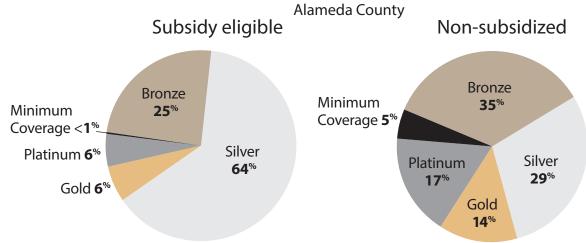

## **Enrollment by Carrier** Bay Area

Oct. 1, 2013, through Jan. 31, 2014

San Francisco County

**Region 5** 

Contra Costa County

### **Region 6**

Alameda County