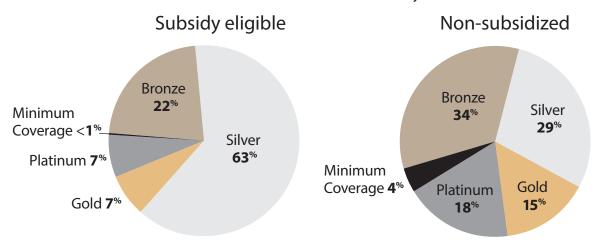

## **Enrollment Statistics** North Bay Region 2

Oct. 1, 2013, through Jan. 31, 2014 — Marin, Napa, Solano and Sonoma counties

### **Enrollment by Metal Tier**