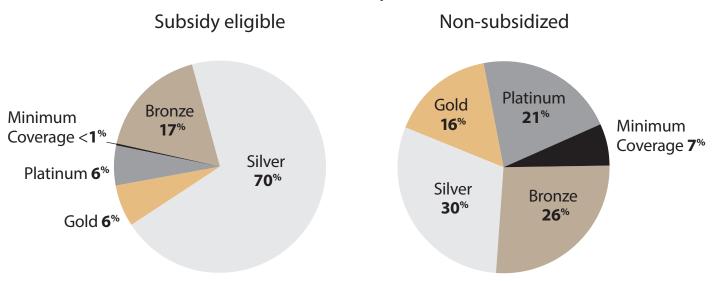

# **Enrollment by Metal Tier** Central Coast

Oct. 1, 2013, through Jan. 31, 2014

**Region 9**Monterey, San Benito and Santa Cruz counties

**Region 12**San Luis Obispo, Santa Barbara and Ventura counties