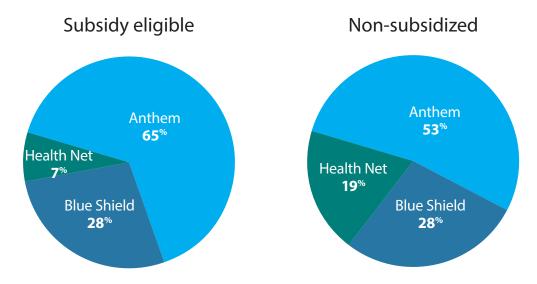

# **Enrollment by Carrier** Central Coast

Oct. 1, 2013, through Jan. 31, 2014

Region 9

Monterey, San Benito and Santa Cruz counties

**Region 12**San Luis Obispo, Santa Barbara and Ventura counties