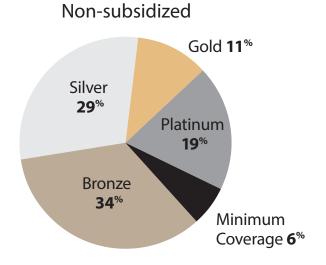

## **Enrollment Statistics** North Bay Region 2

Oct. 1, 2013, through Jan. 31, 2014 — Marin, Napa, Solano and Sonoma counties

### **Enrollment by Metal Tier**

#### Non-subsidized