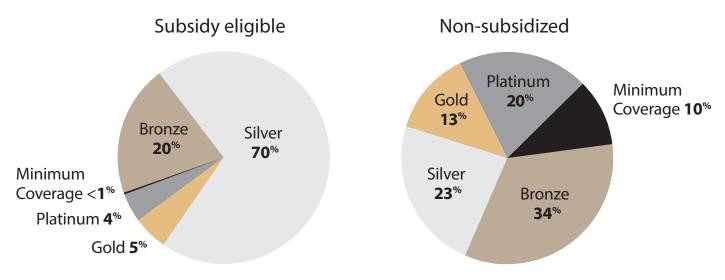

## **Enrollment by Metal Tier** Bay Area

Oct. 1, 2013, through Jan. 31, 2014

San Francisco County

#### **Region 5**

Contra Costa County

### **Region 6**