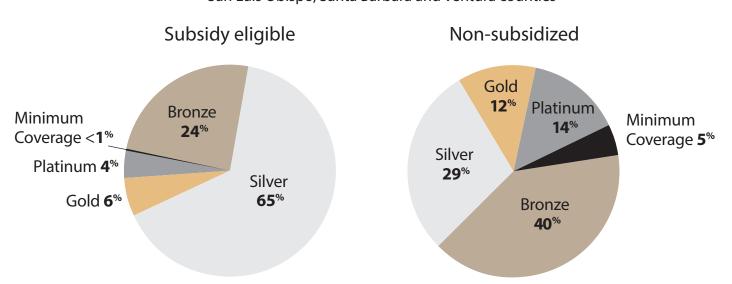

# **Enrollment by Metal Tier** Central Coast

Oct. 1, 2013, through Jan. 31, 2014

**Region 9**Monterey, San Benito and Santa Cruz counties

**Region 12**San Luis Obispo, Santa Barbara and Ventura counties