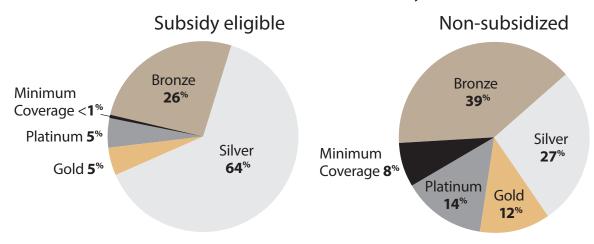

## **Enrollment Statistics** Northern Counties Region 1

Oct. 1, 2013, through Jan. 31, 2014 — Alpine, Amador, Butte, Calaveras, Colusa, Del Norte, Glenn, Humboldt, Lake, Lassen, Mendocino, Modoc, Nevada, Plumas, Shasta, Sierra, Siskiyou, Sutter, Tehama, Trinity, Tuolumne and Yuba counties

#### **Enrollment by Metal Tier**