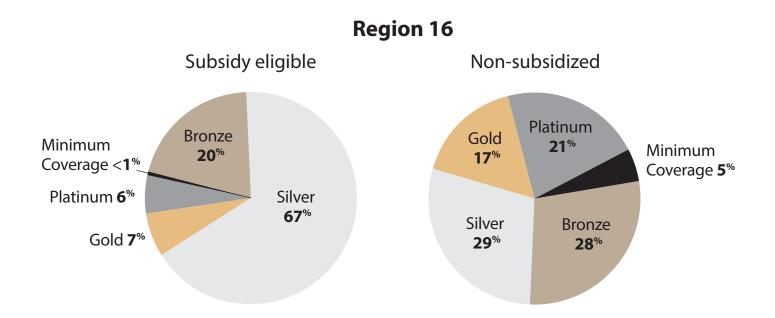

# **Enrollment by Metal Tier** Los Angeles County

Oct. 1, 2013, through Jan. 31, 2014