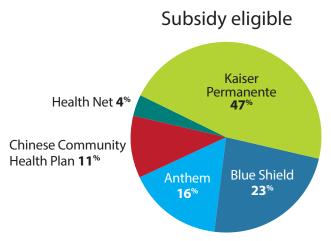

# **Enrollment by Carrier** Central Valley

Oct. 1, 2013, through Jan. 31, 2014

## **Region 14**

Kern County