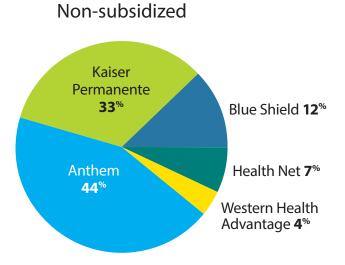

## **Enrollment Statistics** Greater Sacramento Region 3

Oct. 1, 2013, through Jan. 31, 2014 — Sacramento, Placer, El Dorado and Yolo counties