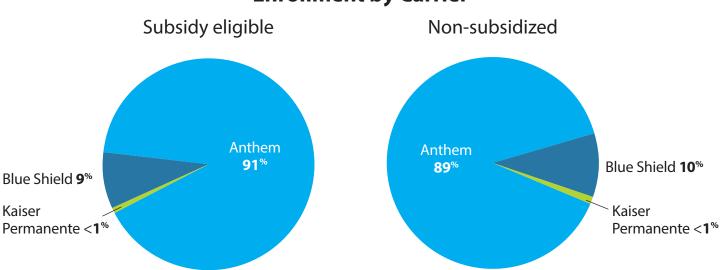

## **Enrollment by Carrier** Bay Area

Oct. 1, 2013, through Jan. 31, 2014

San Francisco County

**Region 5** 

Contra Costa County

### **Region 6**

Alameda County