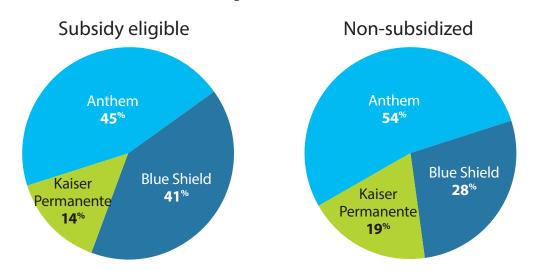

# **Enrollment by Carrier** Central Coast

Oct. 1, 2013, through Jan. 31, 2014

Region 9

Monterey, San Benito and Santa Cruz counties

**Region 12**San Luis Obispo, Santa Barbara and Ventura counties