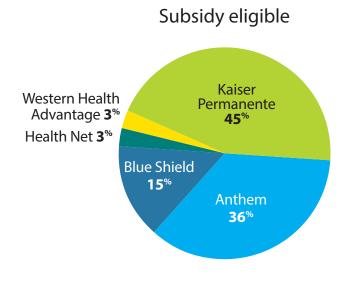

## **Enrollment Statistics** Greater Sacramento Region 3

Oct. 1, 2013, through Jan. 31, 2014 — Sacramento, Placer, El Dorado and Yolo counties