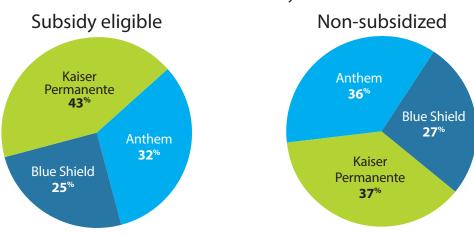

# **Enrollment by Carrier** Los Angeles County

Oct. 1, 2013, through Jan. 31, 2014

# **Enrollment by Metal Tier** Los Angeles County

Oct. 1, 2013, through Jan. 31, 2014