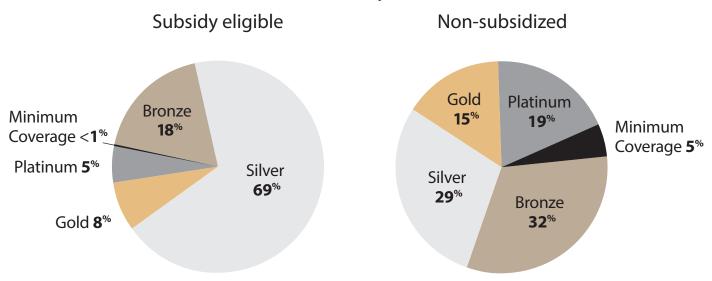

# **Enrollment by Metal Tier** Central Valley

Oct. 1, 2013, through Jan. 31, 2014

### **Region 10**

San Joaquin, Stanislaus, Merced, Mariposa and Tulare counties

**Region 11**Fresno, Kings and Madera counties