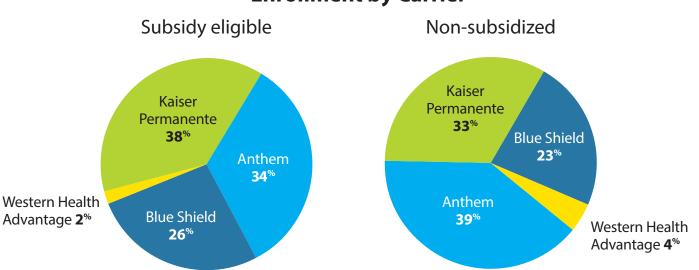

## **Enrollment Statistics** Greater Sacramento Region 3

Oct. 1, 2013, through Jan. 31, 2014 — Sacramento, Placer, El Dorado and Yolo counties