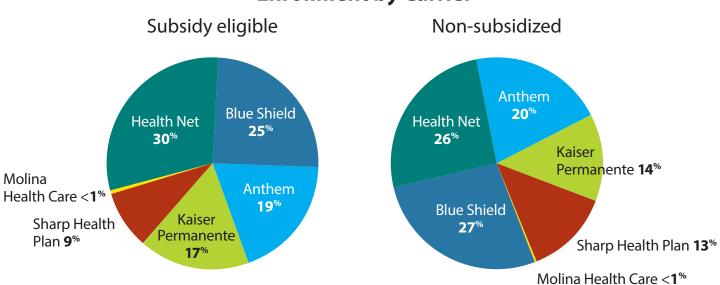

## **Enrollment by Carrier** Bay Area

Oct. 1, 2013, through Jan. 31, 2014

San Francisco County

**Region 5** 

Contra Costa County