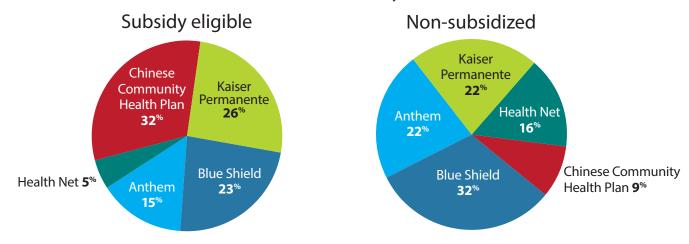

## **Enrollment by Carrier** Bay Area

Oct. 1, 2013, through Jan. 31, 2014

San Francisco County

**Region 5** 

Contra Costa County

#### **Region 5**

Contra Costa County

### **Region 6**