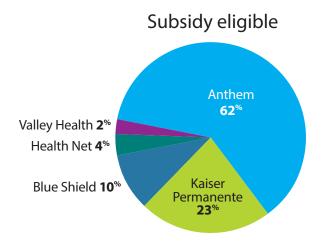

# **Enrollment by Carrier** Central Valley

Oct. 1, 2013, through Jan. 31, 2014

## **Region 10**

San Joaquin, Stanislaus, Merced, Mariposa and Tulare counties

**Region 11**Fresno, Kings and Madera counties