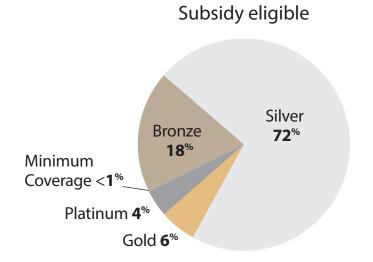

## **Enrollment Statistics** Northern Counties Region 1

Oct. 1, 2013, through Jan. 31, 2014 — Alpine, Amador, Butte, Calaveras, Colusa, Del Norte, Glenn, Humboldt, Lake, Lassen, Mendocino, Modoc, Nevada, Plumas, Shasta, Sierra, Siskiyou, Sutter, Tehama, Trinity, Tuolumne and Yuba counties

#### **Enrollment by Metal Tier**