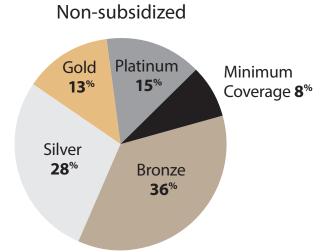

## **Enrollment Statistics** Northern Counties Region 1

Oct. 1, 2013, through Jan. 31, 2014 — Alpine, Amador, Butte, Calaveras, Colusa, Del Norte, Glenn, Humboldt, Lake, Lassen, Mendocino, Modoc, Nevada, Plumas, Shasta, Sierra, Siskiyou, Sutter, Tehama, Trinity, Tuolumne and Yuba counties

#### **Enrollment by Metal Tier**

#### Non-subsidized