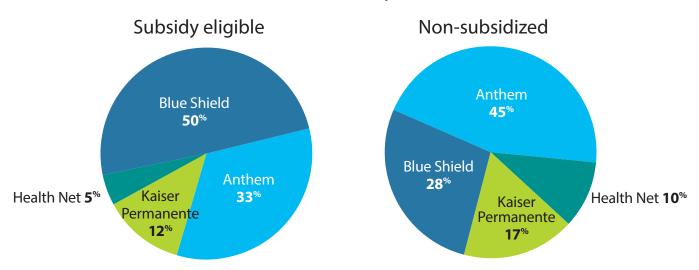

# **Enrollment by Carrier** Central Valley

Oct. 1, 2013, through Jan. 31, 2014

## **Region 10**

San Joaquin, Stanislaus, Merced, Mariposa and Tulare counties

**Region 11**Fresno, Kings and Madera counties