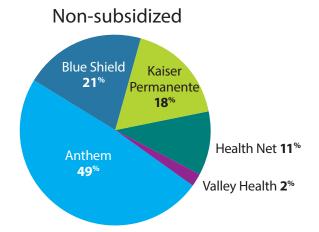

# **Enrollment by Carrier** Central Valley

Oct. 1, 2013, through Jan. 31, 2014

## **Region 10**

San Joaquin, Stanislaus, Merced, Mariposa and Tulare counties

**Region 11**Fresno, Kings and Madera counties