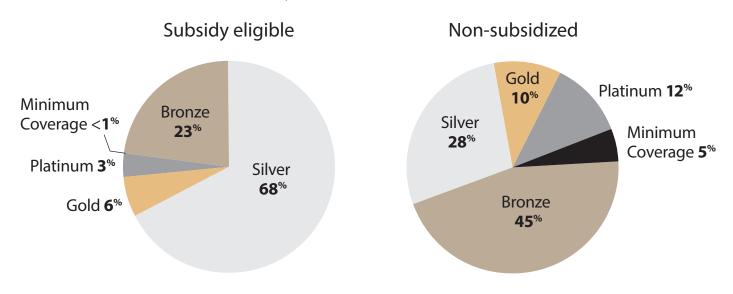

# **Enrollment by Metal Tier** Central Coast

Oct. 1, 2013, through Jan. 31, 2014

**Region 9**Monterey, San Benito and Santa Cruz counties

**Region 12**San Luis Obispo, Santa Barbara and Ventura counties