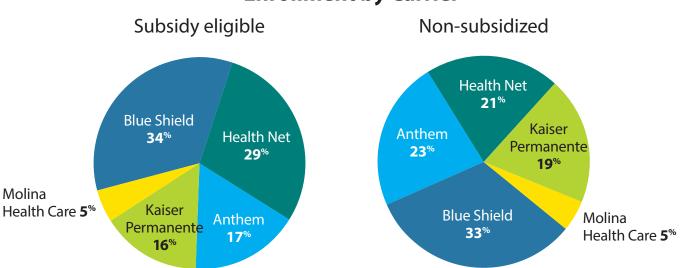

# **Enrollment by Carrier** Central Coast

Oct. 1, 2013, through Jan. 31, 2014

Region 9

Monterey, San Benito and Santa Cruz counties

**Region 12**San Luis Obispo, Santa Barbara and Ventura counties