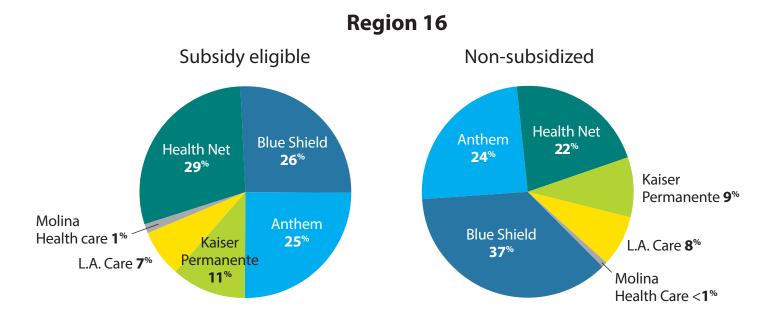

# **Enrollment by Carrier** Los Angeles County

Oct. 1, 2013, through Jan. 31, 2014