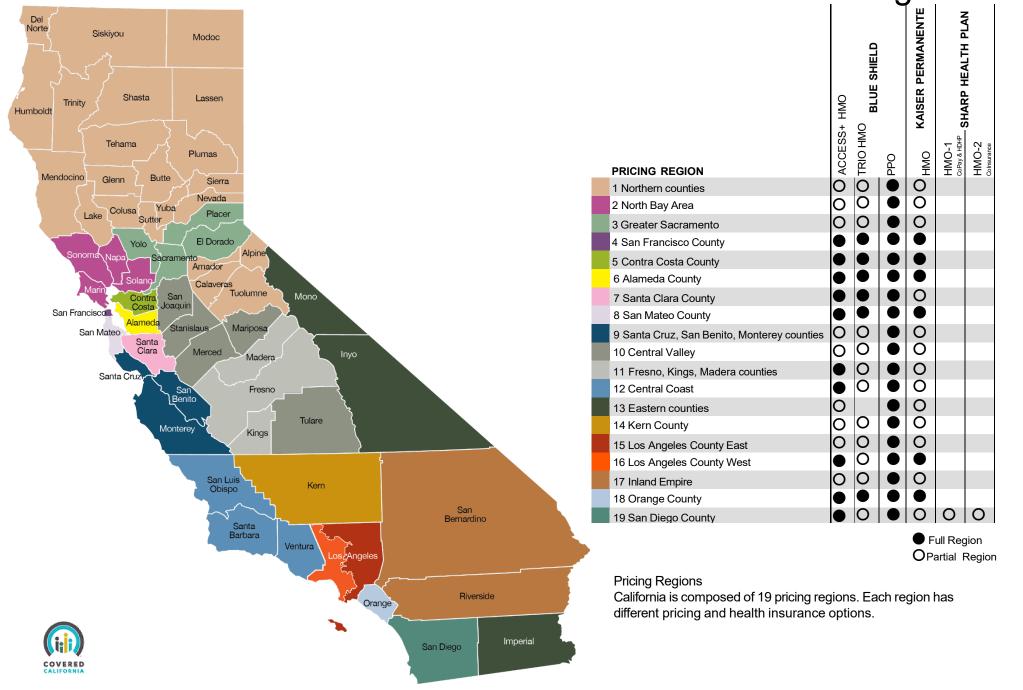

## **Pricing Regions**

California is composed of 19 pricing regions. Each region has different pricing and health insurance options.