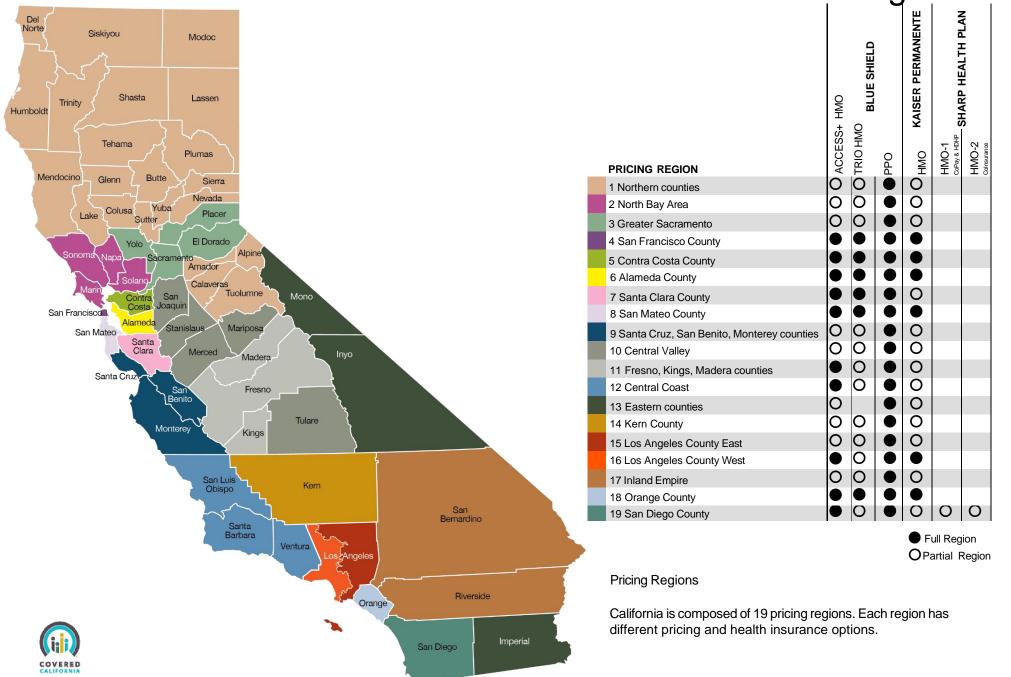

10/24/2023

California is composed of 19 pricing regions. Each region has different pricing and health insurance options.