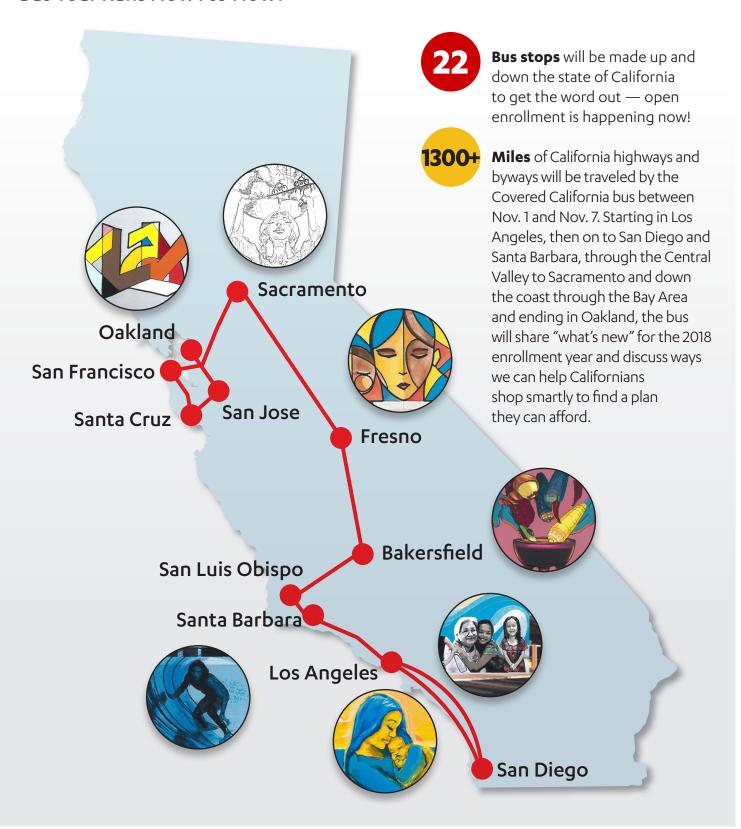

#### FOR OPEN ENROLLMENT NOV. 1 - JAN. 31

Bus stops will be made up and down the state of California to get the word out — open enrollment is happening now!

**1300+** Miles of California highways and byways will be traveled by the Covered California bus between Nov. 1 and Nov. 7. Starting in Los Angeles, then on to San Diego and Santa Barbara, through the Central Valley to Sacramento and down the coast through the Bay Area and ending in Oakland, the bus will share "what's new" for the 2018 enrollment year and discuss ways we can help Californians shop smartly to find a plan they can afford.