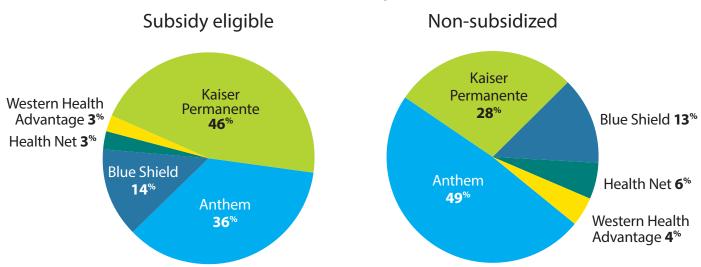

## **Enrollment by Carrier** Bay Area

Oct. 1 through Dec. 31, 2013

### **Region 7**

Santa Clara County

#### **Region 8**

San Mateo County