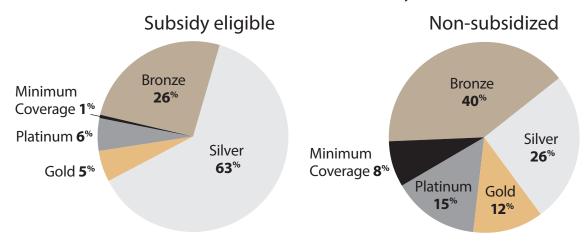

# **Enrollment by Metal Tier** Central Valley

Oct. 1 through Dec. 31, 2013

#### **Region 10**

San Joaquin, Stanislaus, Merced, Mariposa and Tulare counties

Region 11

Fresno, Kings and Madera counties