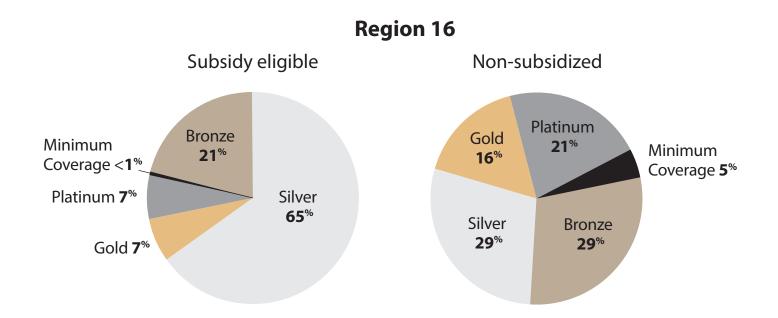

# **Enrollment by Metal Tier** Central Valley

Oct. 1 through Dec. 31, 2013

## **Region 14**

Kern County