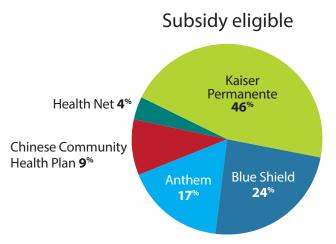

## **Enrollment by Carrier** Bay Area

Oct. 1 through Dec. 31, 2013

### **Region 7**

Santa Clara County

#### **Region 8**

San Mateo County