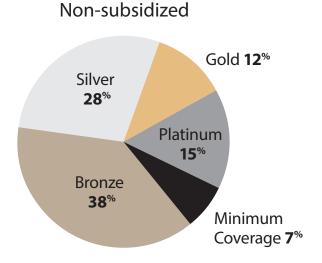

### **Enrollment Statistics** Greater Sacramento Region 3

Oct. 1 through Dec. 31, 2013 — Sacramento, Placer, El Dorado and Yolo counties

### **Enrollment by Metal Tier**