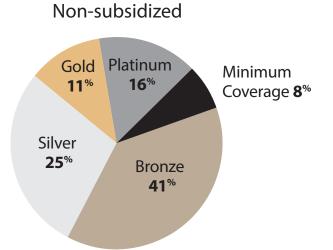

## **Enrollment by Metal Tier** Central Coast

Oct. 1 through Dec. 31, 2013

**Region 9**Monterey, San Benito and Santa Cruz counties

**Region 12**San Luis Obispo, Santa Barbara and Ventura counties