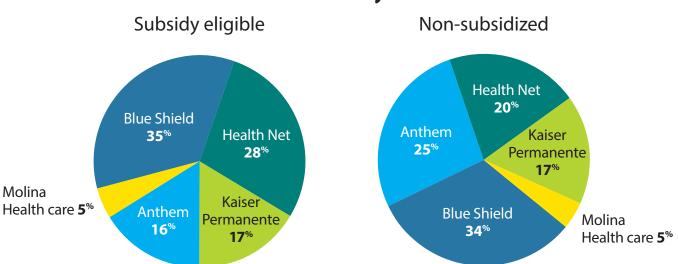

# **Enrollment by Carrier** Central Valley

Oct. 1 through Dec. 31, 2013

### **Region 10**

San Joaquin, Stanislaus, Merced, Mariposa and Tulare counties

**Region 11**Fresno, Kings and Madera counties