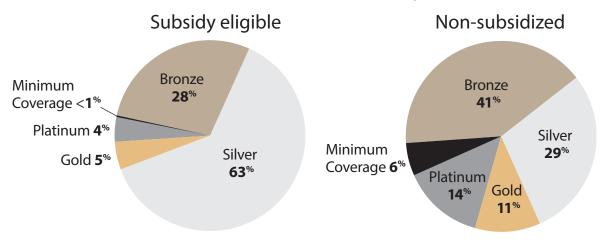

# **Enrollment by Metal Tier** Bay Area

Oct. 1 through Dec. 31, 2013

#### **Region 8**

San Mateo County