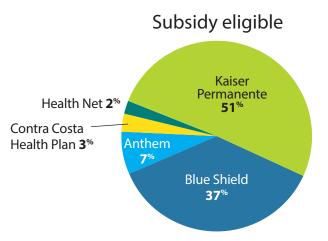

### **Enrollment by Carrier** Bay Area

Oct. 1 through Dec. 31, 2013

San Francisco County

#### **Region 5**

Contra Costa County