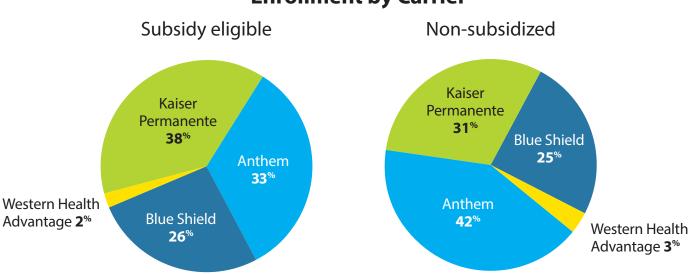

### **Enrollment by Carrier** Bay Area

Oct. 1 through Dec. 31, 2013

San Francisco County

#### **Region 5**

Contra Costa County

#### **Region 6**

Alameda County