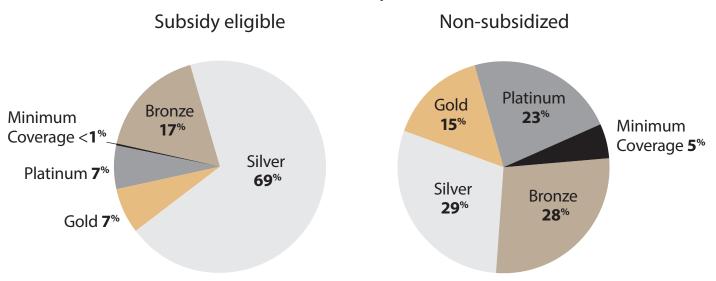

# **Enrollment by Metal Tier** Central Valley

Oct. 1 through Dec. 31, 2013

#### **Region 10**

San Joaquin, Stanislaus, Merced, Mariposa and Tulare counties

Region 11

Fresno, Kings and Madera counties