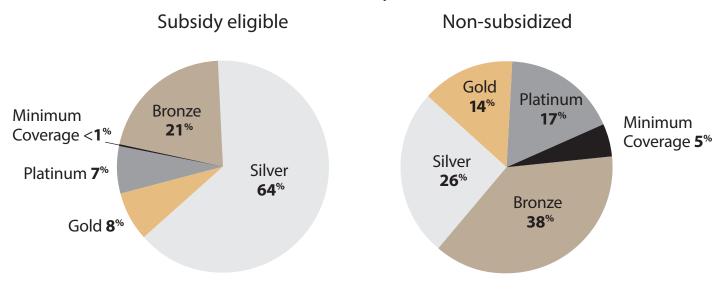

## **Enrollment by Metal Tier** Bay Area

Oct. 1 through Dec. 31, 2013

San Francisco County

#### **Region 5**

Contra Costa County

#### **Region 6**