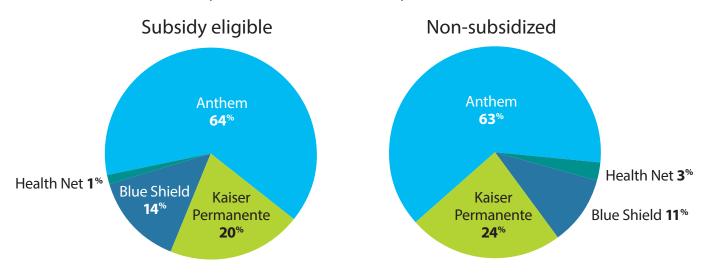

### **Enrollment by Carrier** Bay Area

Oct. 1 through Dec. 31, 2013

San Francisco County

#### **Region 5**

Contra Costa County

#### **Region 6**

Alameda County