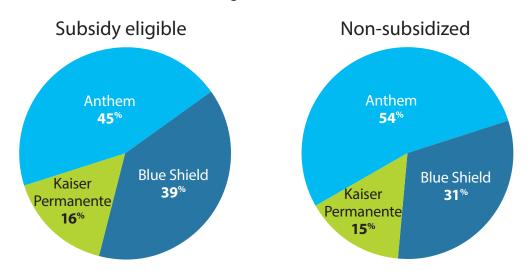

## **Enrollment by Carrier** Bay Area

Oct. 1 through Dec. 31, 2013

### **Region 7**

Santa Clara County

#### **Region 8**

San Mateo County