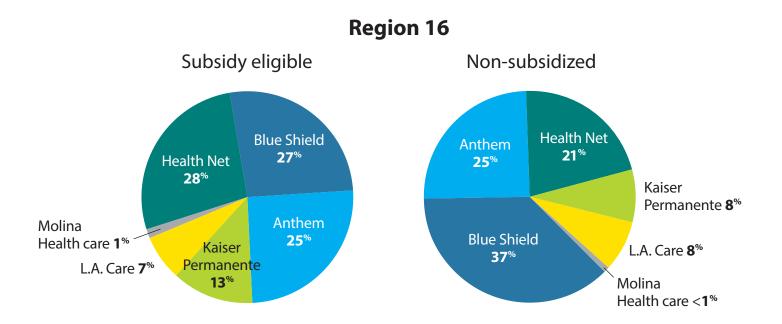

## **Enrollment by Carrier** Bay Area

Oct. 1 through Dec. 31, 2013

### **Region 7**

Santa Clara County

#### **Region 8**

San Mateo County