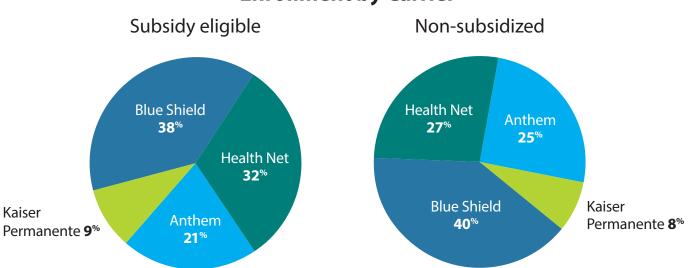

### **Enrollment by Carrier** Bay Area

Oct. 1 through Dec. 31, 2013

San Francisco County

#### **Region 5**

Contra Costa County

#### **Region 6**

Alameda County