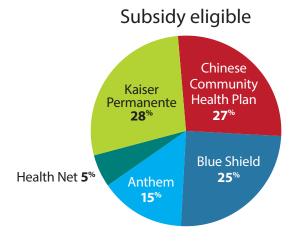

### **Enrollment by Carrier** Bay Area

Oct. 1 through Dec. 31, 2013

San Francisco County

#### **Region 6**

Alameda County