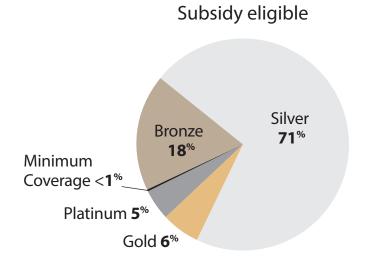

## **Enrollment by Metal Tier** Central Coast

Oct. 1 through Dec. 31, 2013

**Region 9**Monterey, San Benito and Santa Cruz counties

**Region 12**San Luis Obispo, Santa Barbara and Ventura counties