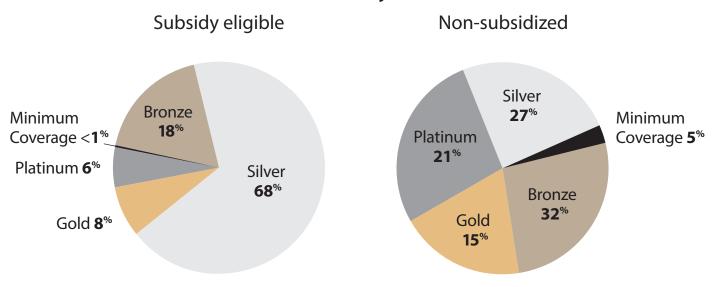

# **Enrollment by Metal Tier** Central Valley

Oct. 1 through Dec. 31, 2013

## **Region 14**

Kern County