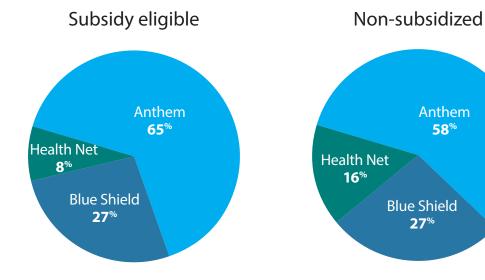

# **Enrollment by Carrier** Central Coast

Oct. 1 through Dec. 31, 2013

Region 9

Monterey, San Benito and Santa Cruz counties

**Region 12**San Luis Obispo, Santa Barbara and Ventura counties