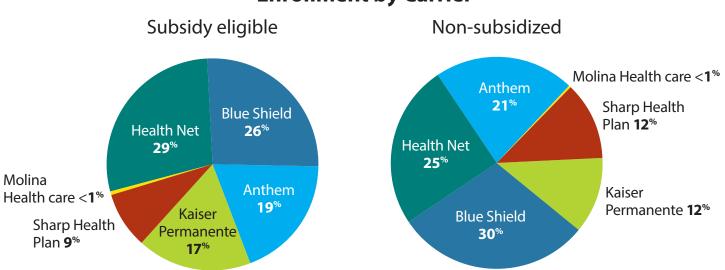

## **Enrollment by Carrier** Bay Area

Oct. 1 through Dec. 31, 2013

### **Region 7**

Santa Clara County

#### **Region 8**

San Mateo County