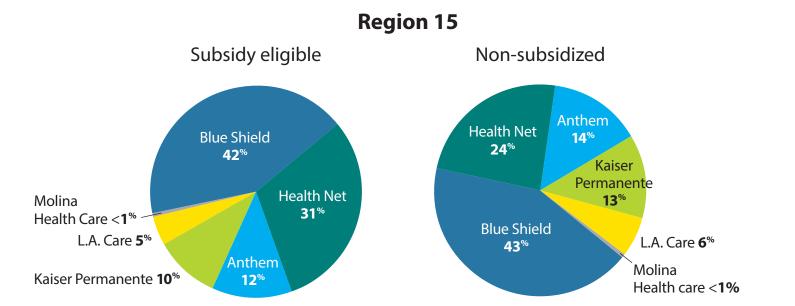

# **Enrollment by Carrier** Central Valley

Oct. 1 through Dec. 31, 2013

### **Region 10**

San Joaquin, Stanislaus, Merced, Mariposa and Tulare counties

**Region 11**Fresno, Kings and Madera counties