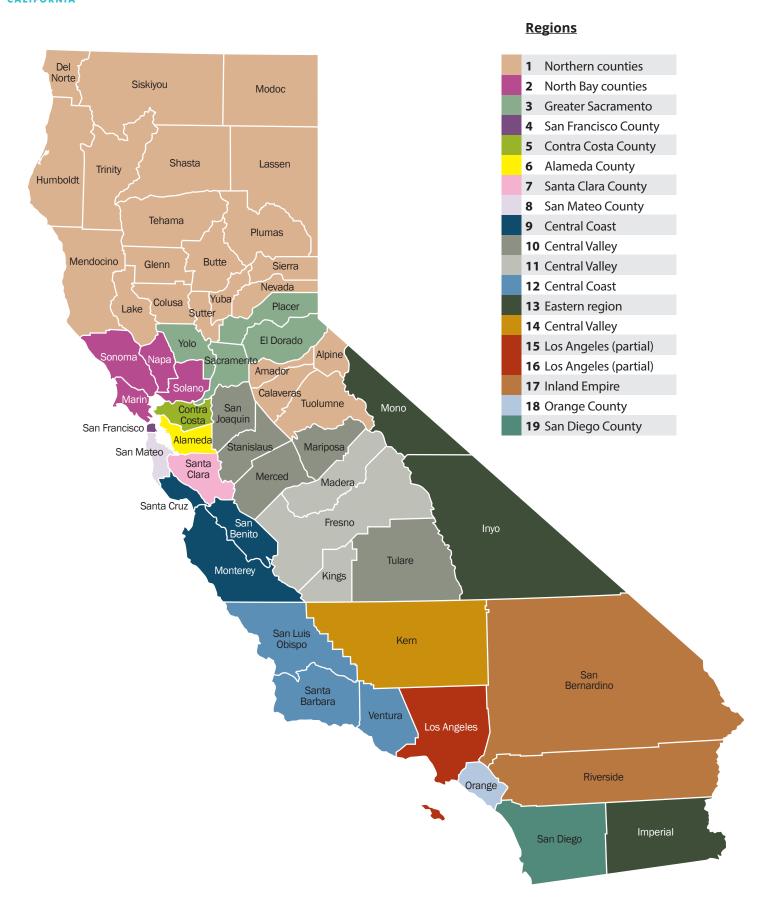

# **Region 10**

San Joaquin, Stanislaus, Merced, Mariposa and Tulare counties



**Region 11**Fresno, Kings and Madera counties



# **Enrollment by Carrier** Central Valley

Oct. 1 through Dec. 31, 2013

## **Region 14**

Kern County



# **Enrollment by Metal Tier** Los Angeles County

Oct. 1 through Dec. 31, 2013





# **Enrollment by Carrier** Los Angeles County

Oct. 1 through Dec. 31, 2013





# **Enrollment Statistics** Inland Empire Region 17

Oct. 1 through Dec. 31, 2013

### **Enrollment by Metal Tier**





### **Enrollment Statistics** Orange County Region 18

Oct. 1 through Dec. 31, 2013

### **Enrollment by Metal Tier**





### **Enrollment Statistics** San Diego County Region 19

Oct. 1 through Dec. 31, 2013

#### **Enrollment by Metal Tier**





# **Pricing Regions**