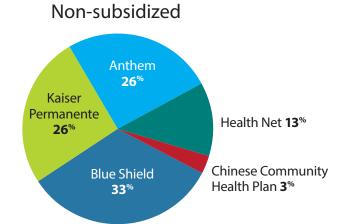

### **Enrollment by Carrier** Bay Area

Oct. 1 through Dec. 31, 2013

San Francisco County