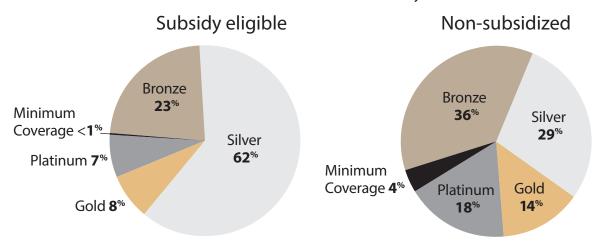

# **Enrollment Statistics** Inland Empire Region 17

Oct. 1 through Dec. 31, 2013

### **Enrollment by Metal Tier**