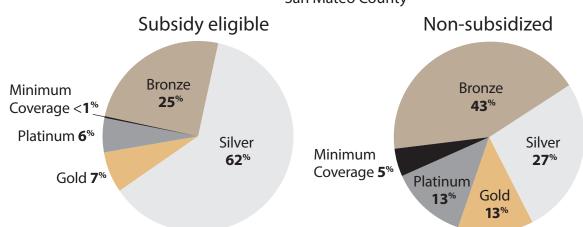

Lassen, Mendocino, Modoc, Nevada, Plumas, Shasta, Sierra, Siskiyou, Sutter, Tehama, Trinity, Tuolumne and Yuba counties

#### **Enrollment by Metal Tier**





### **Enrollment Statistics** North Bay Region 2

Oct. 1 through Dec. 31, 2013 — Marin, Napa, Solano and Sonoma counties

### **Enrollment by Metal Tier**





### **Enrollment Statistics** Greater Sacramento Region 3

Oct. 1 through Dec. 31, 2013 — Sacramento, Placer, El Dorado and Yolo counties

### **Enrollment by Metal Tier**





## **Enrollment by Metal Tier** Bay Area

Oct. 1 through Dec. 31, 2013



San Francisco County



#### **Region 5**

Contra Costa County



#### **Region 6**



# **Enrollment by Metal Tier** Bay Area

Oct. 1 through Dec. 31, 2013

# Region 7

Santa Clara County



#### **Region 8**

San Mateo County



### **Enrollment by Carrier** Bay Area

Oct. 1 through Dec. 31, 2013



San Francisco County





#### **Region 5**

Contra Costa County





#### **Region 6**

Alameda County





## **Enrollment by Carrier** Bay Area

Oct. 1 through Dec. 31, 2013

### **Region 7**

Santa Clara County





#### **Region 8**

San Mateo County





## **Enrollment by Metal Tier** Central Coast

Oct. 1 through Dec. 31, 2013

**Region 9**Monterey, San Benito and Santa Cruz counties



**Region 12**San Luis Obispo, Santa Barbara and Ventura counties



# **Enrollment by Carrier** Central Coast

Oct. 1 through Dec. 31, 2013

Region 9

Monterey, San Benito and Santa Cruz counties



**Region 12**San Luis Obispo, Santa Barbara and Ventura counties



# **Enrollment by Metal Tier** Central Valley

Oct. 1 through