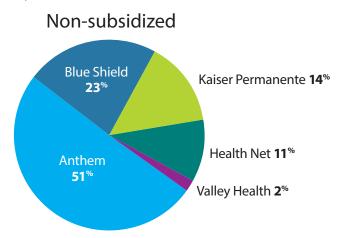

## **Enrollment by Carrier** Bay Area

Oct. 1 through Dec. 31, 2013

### **Region 7**

Santa Clara County

#### **Region 8**

San Mateo County