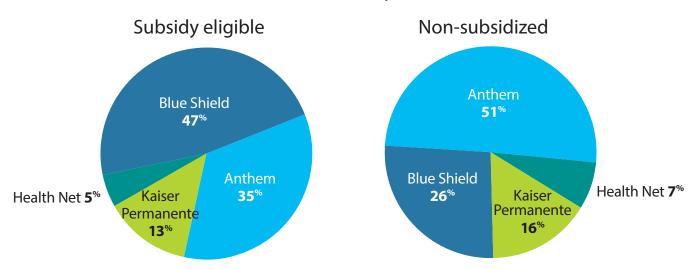

## **Enrollment by Carrier** Bay Area

Oct. 1 through Dec. 31, 2013

### **Region 7**

Santa Clara County

#### **Region 8**

San Mateo County