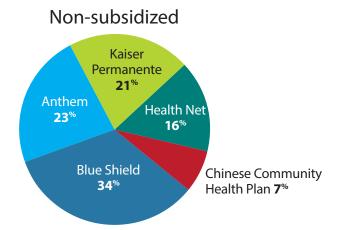

### **Enrollment by Carrier** Bay Area

Oct. 1 through Dec. 31, 2013

San Francisco County

#### **Region 5**

Contra Costa County