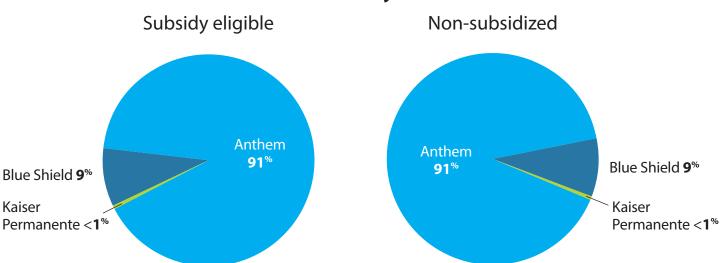

### **Enrollment by Carrier** Bay Area

Oct. 1 through Dec. 31, 2013

San Francisco County

#### **Region 5**

Contra Costa County

#### **Region 6**

Alameda County