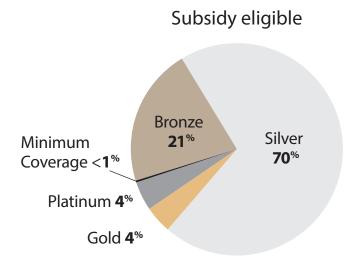

## **Enrollment by Metal Tier** Central Coast

Oct. 1 through Dec. 31, 2013

**Region 9**Monterey, San Benito and Santa Cruz counties

**Region 12**San Luis Obispo, Santa Barbara and Ventura counties