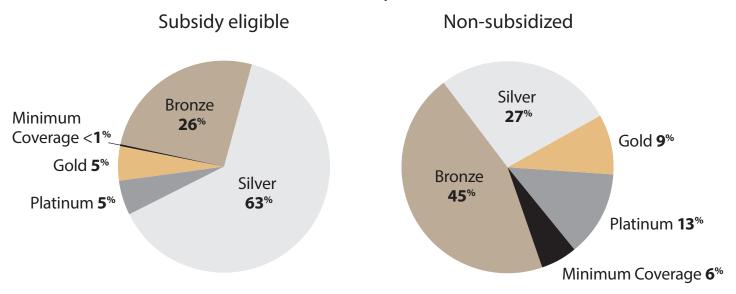

## **Enrollment by Metal Tier** Bay Area

Oct. 1 through Dec. 31, 2013

San Francisco County

#### **Region 5**

Contra Costa County

#### **Region 6**