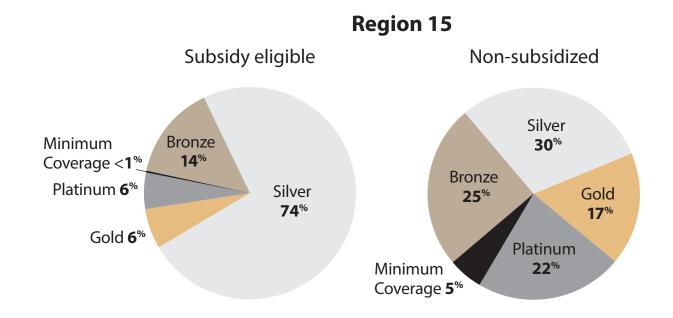

# **Enrollment by Metal Tier** Central Valley

Oct. 1 through Dec. 31, 2013

#### **Region 10**

San Joaquin, Stanislaus, Merced, Mariposa and Tulare counties

Region 11

Fresno, Kings and Madera counties