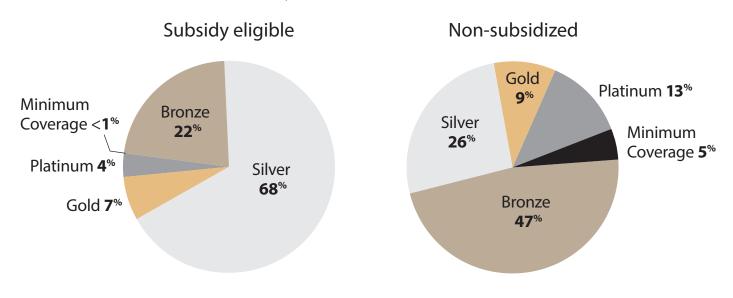

## **Enrollment by Metal Tier** Central Coast

Oct. 1 through Dec. 31, 2013

**Region 9**Monterey, San Benito and Santa Cruz counties

**Region 12**San Luis Obispo, Santa Barbara and Ventura counties