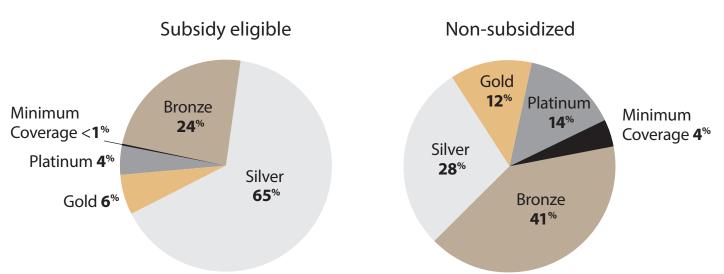

Oct. 1 through Dec. 31, 2013



San Francisco County



#### **Region 5**

Contra Costa County



#### **Region 6**



# **Enrollment by Metal Tier** Bay Area

Oct. 1 through Dec. 31, 2013

# Region 7

Santa Clara County



#### **Region 8**

San Mateo County



### **Enrollment by Carrier** Bay Area

Oct. 1 through Dec. 31, 2013



San Francisco County





#### **Region 5**

Contra Costa County





#### **Region 6**

Alameda County





## **Enrollment by Carrier** Bay Area

Oct. 1 through Dec. 31, 2013

### **Region 7**

Santa Clara County





#### **Region 8**

San Mateo County





## **Enrollment by Metal Tier** Central Coast

Oct. 1 through Dec. 31, 2013

**Region 9**Monterey, San Benito and Santa Cruz counties



**Region 12**San Luis Obispo, Santa Barbara and Ventura counties



# **Enrollment by Carrier** Central Coast

Oct. 1 through Dec. 31, 2013

Region 9

Monterey, San Benito and Santa Cruz counties



**Region 12**San Luis Obispo, Santa Barbara and Ventura counties



# **Enrollment by Metal Tier** Central Valley

Oct. 1 through Dec. 31, 2013

#### **Region 10**

San Joaquin, Stanislaus, Merced, Mariposa and Tulare counties





Region 11

Fresno, Kings and Madera counties





# **Enrollment by Metal Tier** Central Valley

Oct. 1 through Dec. 31, 2013

## **Region 14**

Kern County



# **Enrollment by Carrier** Central Valley

Oct. 1 through Dec. 31, 2013

### **Region 10**

San Joaquin, Stanislaus, Merced, Mariposa and Tulare counties



**Region 11**Fresno, Kings and Madera counties



# **Enrollment by Carrier** Central Valley

Oct. 1 through Dec. 31,