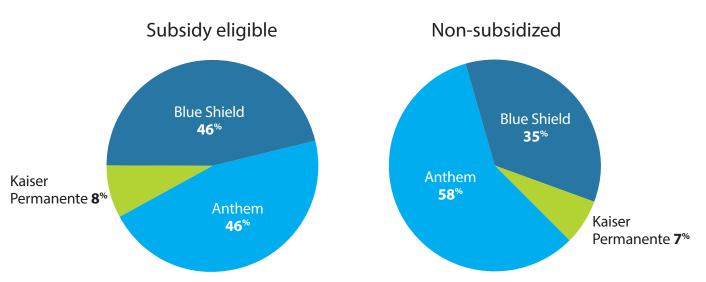

### **Enrollment by Carrier** Bay Area

Oct. 1 through Dec. 31, 2013

San Francisco County

#### **Region 5**

Contra Costa County

#### **Region 6**

Alameda County