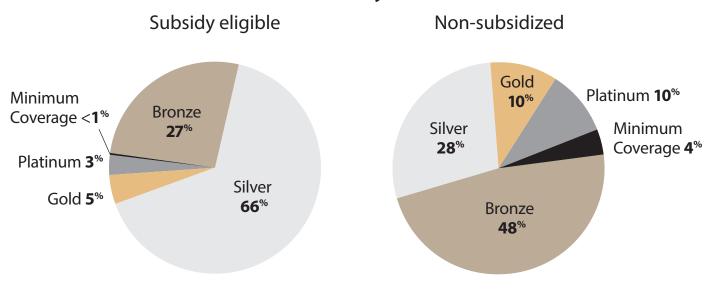

## **Enrollment by Metal Tier** Bay Area

Oct. 1 through Dec. 31, 2013

San Francisco County

#### **Region 5**

Contra Costa County

#### **Region 6**