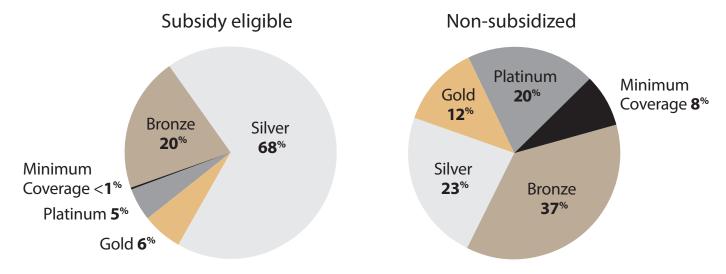

## **Enrollment by Metal Tier** Bay Area

Oct. 1 through Dec. 31, 2013

San Francisco County

#### **Region 5**

Contra Costa County

#### **Region 6**