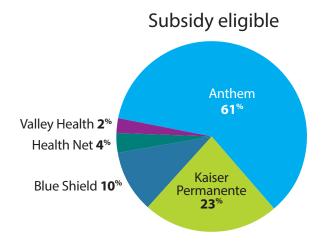

### **Enrollment by Carrier** Bay Area

Oct. 1 through Dec. 31, 2013

San Francisco County

#### **Region 5**

Contra Costa County

#### **Region 6**

Alameda County