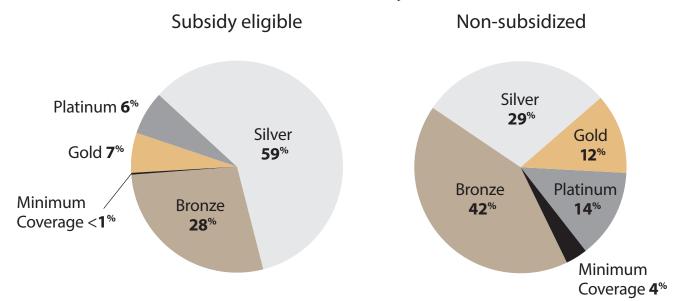

# **Enrollment by Metal Tier** Bay Area

Oct. 1 through Dec. 31, 2013

# Region 7

Santa Clara County

#### **Region 8**

San Mateo County