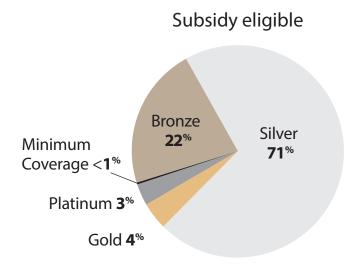

unty



# **Enrollment by Carrier** Bay Area

Oct. 1, 2013, through Feb. 28, 2014

#### **Region 7**

Santa Clara County





#### **Region 8**

San Mateo County





# **Enrollment by Metal Tier** Central Coast

Oct. 1, 2013, through Feb. 28, 2014

**Region 9**Monterey, San Benito and Santa Cruz counties



**Region 12**San Luis Obispo, Santa Barbara and Ventura counties



# **Enrollment by Carrier** Central Coast

Oct. 1, 2013, through Feb. 28, 2014

Region 9

Monterey, San Benito and Santa Cruz counties



**Region 12**San Luis Obispo, Santa Barbara and Ventura counties



# **Enrollment by Metal Tier** Central Valley

Oct. 1, 2013, through Feb. 28, 2014

### **Region 10**

San Joaquin, Stanislaus, Merced, Mariposa and Tulare counties





Region 11

Fresno, Kings and Madera counties





# **Enrollment by Metal Tier** Central Valley

Oct. 1, 2013, through Feb. 28, 2014

## **Region 14**

Kern County



# **Enrollment by Carrier** Central Valley

Oct. 1, 2013, through Feb. 28, 2014

### **Region 10**

San Joaquin, Stanislaus, Merced, Mariposa and Tulare counties



**Region 11**Fresno, Kings and Madera counties



# **Enrollment by Carrier** Central Valley

Oct. 1, 2013, through Feb. 28, 2014

## **Region 14**

Kern County



# **Enrollment by Metal Tier** Los Angeles County

Oct. 1, 2013, through Feb. 28, 2014





# **Enrollment by Carrier** Los Angeles County

Oct. 1, 2013, through Feb. 28, 2014





### **Region 16**



# **Enrollment Statistics** Inland Empire Region 17

Oct. 1, 2013, through Feb. 28, 2014

### **Enrollment by Metal Tier**





### **Enrollment Sta