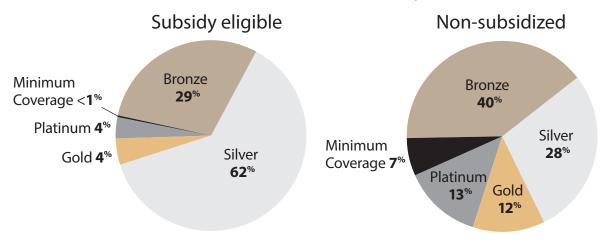

## **Enrollment by Metal Tier** Bay Area

Oct. 1, 2013, through Feb. 28, 2014

San Francisco County

#### **Region 5**

Contra Costa County