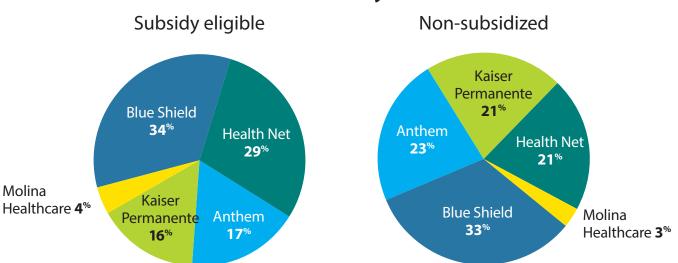

# **Enrollment by Carrier** Central Valley

Oct. 1, 2013, through Feb. 28, 2014

### **Region 10**

San Joaquin, Stanislaus, Merced, Mariposa and Tulare counties

**Region 11**Fresno, Kings and Madera counties