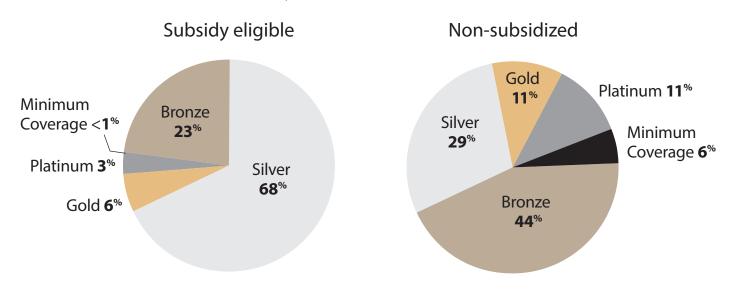

# **Enrollment by Metal Tier** Central Coast

Oct. 1, 2013, through Feb. 28, 2014

**Region 9**Monterey, San Benito and Santa Cruz counties

**Region 12**San Luis Obispo, Santa Barbara and Ventura counties