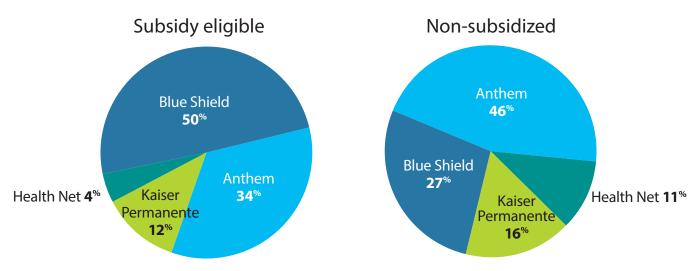

# **Enrollment by Carrier** Bay Area

Oct. 1, 2013, through Feb. 28, 2014

#### **Region 7**

Santa Clara County

#### **Region 8**

San Mateo County