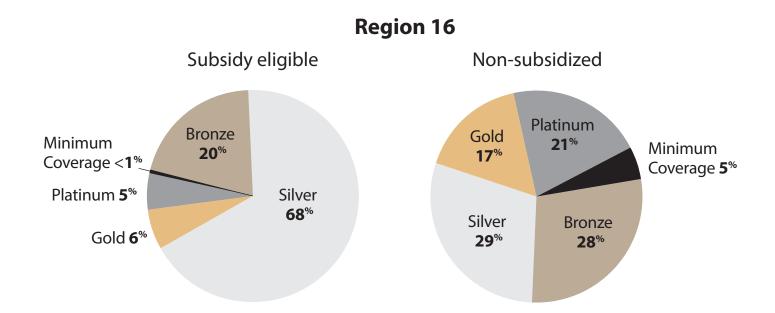

# **Enrollment by Metal Tier** Los Angeles County

Oct. 1, 2013, through Feb. 28, 2014

### **Region 16**