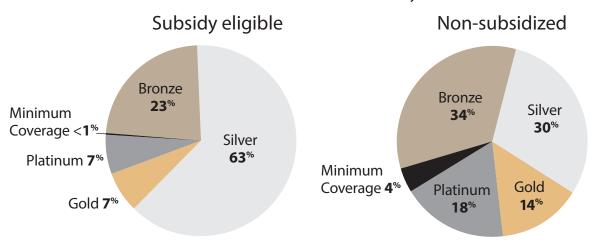

# **Enrollment Statistics** Inland Empire Region 17

Oct. 1, 2013, through Feb. 28, 2014

### **Enrollment by Metal Tier**