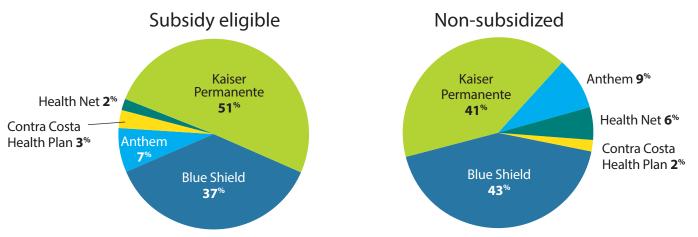

### **Enrollment by Carrier** Bay Area

Oct. 1, 2013, through Feb. 28, 2014

San Francisco County

**Region 5** 

Contra Costa County

#### **Region 6**

Alameda County