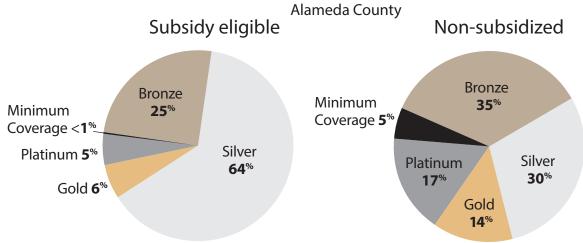

#### **Region 6**

Alameda County

# **Enrollment by Carrier** Bay Area

Oct. 1, 2013, through Feb. 28, 2014