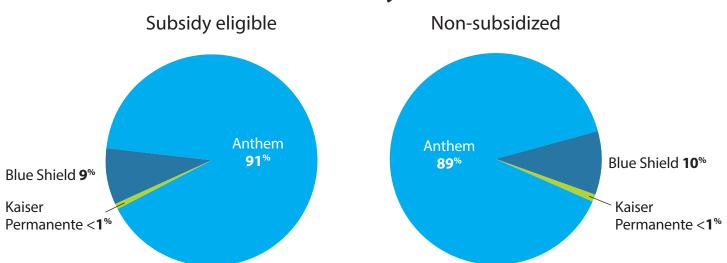

# **Enrollment by Carrier** Central Coast

Oct. 1, 2013, through Feb. 28, 2014

Region 9

Monterey, San Benito and Santa Cruz counties

**Region 12**San Luis Obispo, Santa Barbara and Ventura counties