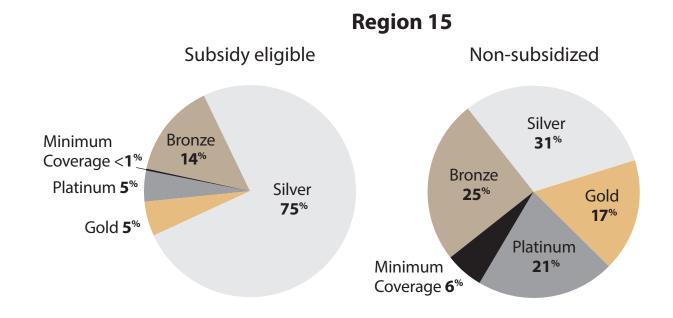

# **Enrollment by Metal Tier** Los Angeles County

Oct. 1, 2013, through Feb. 28, 2014

### **Region 16**