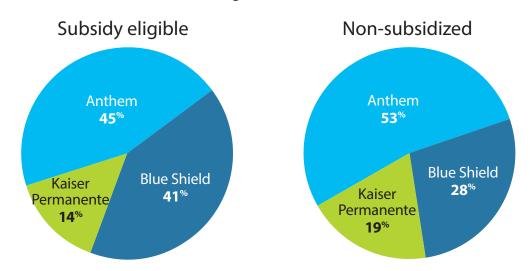

### **Enrollment by Carrier** Bay Area

Oct. 1, 2013, through Feb. 28, 2014

San Francisco County

**Region 5** 

Contra Costa County

#### **Region 6**

Alameda County

# **Enrollment by Carrier** Bay Area

Oct. 1, 2013, through Feb. 28, 2014