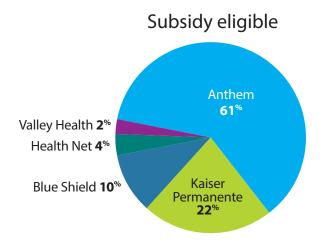

# **Enrollment by Carrier** Central Valley

Oct. 1, 2013, through Feb. 28, 2014

### **Region 10**

San Joaquin, Stanislaus, Merced, Mariposa and Tulare counties

**Region 11**Fresno, Kings and Madera counties