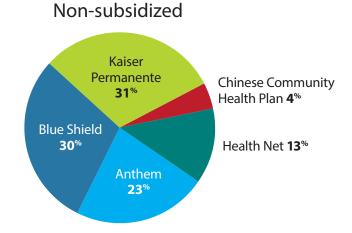

### **Enrollment by Carrier** Bay Area

Oct. 1, 2013, through Feb. 28, 2014

San Francisco County

**Region 5** 

Contra Costa County

#### **Region 6**

Alameda County