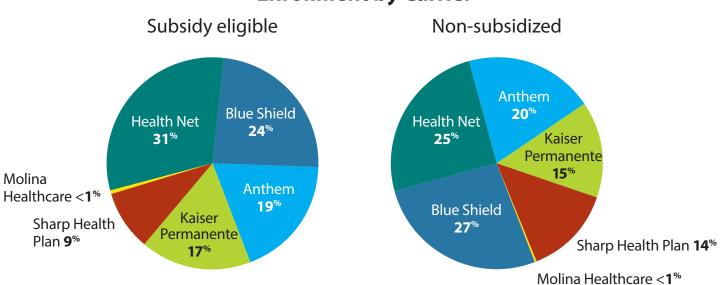

### **Enrollment by Carrier** Bay Area

Oct. 1, 2013, through Feb. 28, 2014

San Francisco County

**Region 5** 

Contra Costa County

# **Enrollment by Carrier** Bay Area

Oct. 1, 2013, through Feb. 28, 2014