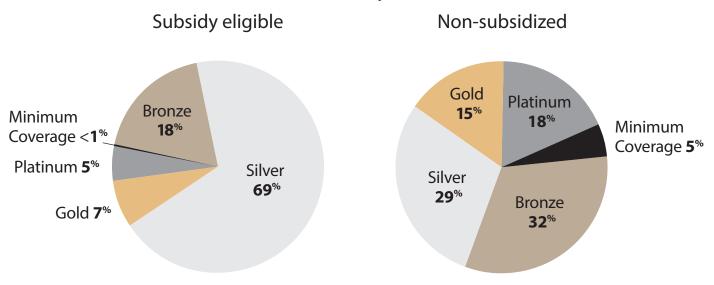

# **Enrollment by Metal Tier** Central Valley

Oct. 1, 2013, through Feb. 28, 2014