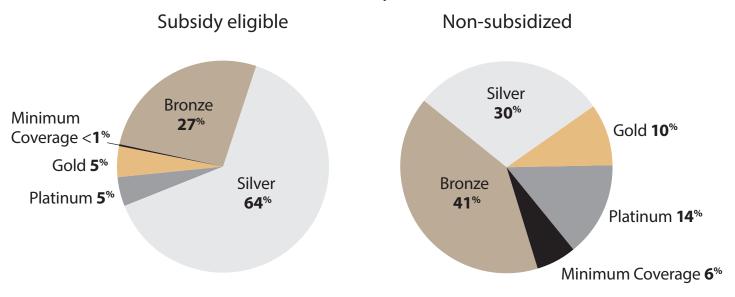

## **Enrollment by Metal Tier** Bay Area

Oct. 1, 2013, through Feb. 28, 2014

San Francisco County

#### **Region 5**

Contra Costa County

#### **Region 6**