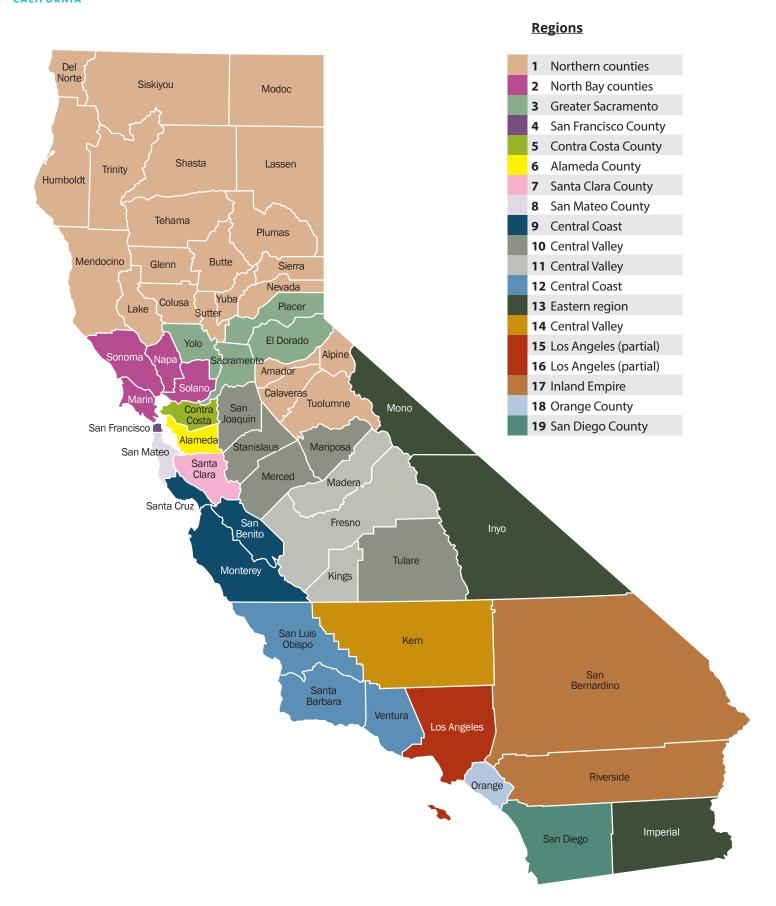

Tulare counties



**Region 11**Fresno, Kings and Madera counties



# **Enrollment by Carrier** Central Valley

Oct. 1, 2013, through Feb. 28, 2014

## **Region 14**

Kern County



# **Enrollment by Metal Tier** Los Angeles County

Oct. 1, 2013, through Feb. 28, 2014





# **Enrollment by Carrier** Los Angeles County

Oct. 1, 2013, through Feb. 28, 2014





### **Region 16**



# **Enrollment Statistics** Inland Empire Region 17

Oct. 1, 2013, through Feb. 28, 2014

### **Enrollment by Metal Tier**





### **Enrollment Statistics** Orange County Region 18

Oct. 1, 2013, through Feb. 28, 2014

### **Enrollment by Metal Tier**





### **Enrollment Statistics** San Diego County Region 19

Oct. 1, 2013, through Feb. 28, 2014

#### **Enrollment by Metal Tier**





# **Pricing Regions**