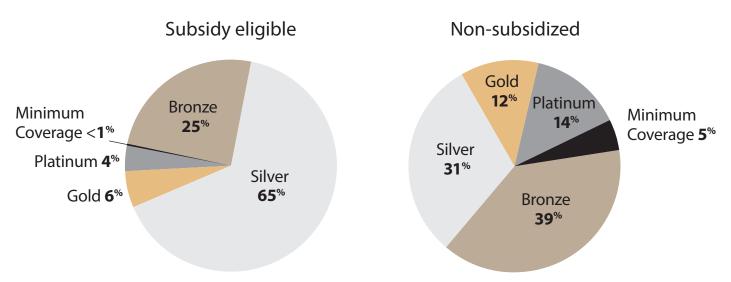

# **Enrollment by Metal Tier** Central Valley

Oct. 1, 2013, through Feb. 28, 2014