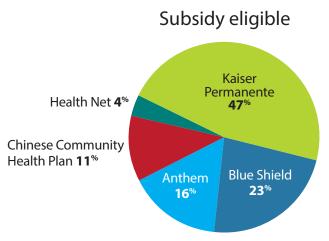

### **Enrollment by Carrier** Bay Area

Oct. 1, 2013, through Feb. 28, 2014

San Francisco County

**Region 5** 

Contra Costa County

#### **Region 6**

Alameda County