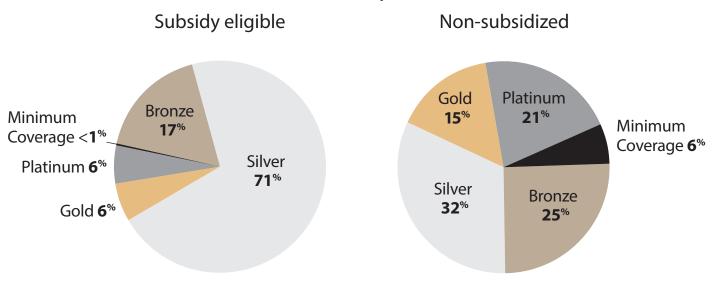

# **Enrollment by Metal Tier** Los Angeles County

Oct. 1, 2013, through Feb. 28, 2014