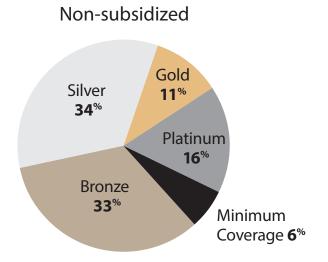

ty



# **Enrollment by Carrier** Bay Area

Oct. 1, 2013, through Feb. 28, 2014

#### **Region 7**

Santa Clara County





#### **Region 8**

San Mateo County





# **Enrollment by Metal Tier** Central Coast

Oct. 1, 2013, through Feb. 28, 2014

**Region 9**Monterey, San Benito and Santa Cruz counties



**Region 12**San Luis Obispo, Santa Barbara and Ventura counties



# **Enrollment by Carrier** Central Coast

Oct. 1, 2013, through Feb. 28, 2014

Region 9

Monterey, San Benito and Santa Cruz counties



**Region 12**San Luis Obispo, Santa Barbara and Ventura counties



# **Enrollment by Metal Tier** Central Valley

Oct. 1, 2013, through Feb. 28, 2014

### **Region 10**

San Joaquin, Stanislaus, Merced, Mariposa and Tulare counties





Region 11

Fresno, Kings and Madera counties





# **Enrollment by Metal Tier** Central Valley

Oct. 1, 2013, through Feb. 28, 2014

## **Region 14**

Kern County



# **Enrollment by Carrier** Central Valley

Oct. 1, 2013, through Feb. 28, 2014

### **Region 10**

San Joaquin, Stanislaus, Merced, Mariposa and Tulare counties



**Region 11**Fresno, Kings and Madera counties



# **Enrollment by Carrier** Central Valley

Oct. 1, 2013, through Feb. 28, 2014

## **Region 14**

Kern County



# **Enrollment by Metal Tier** Los Angeles County

Oct. 1, 2013, through Feb. 28, 2014





# **Enrollment by Carrier** Los Angeles County

Oct. 1, 2013, through Feb. 28, 2014





### **Region 16**



# **Enrollment Statistics** Inland Empire Region 17

Oct. 1, 2013, through Feb. 28, 2014

### **Enrollment by Metal Tier**





### **Enrollment Stati