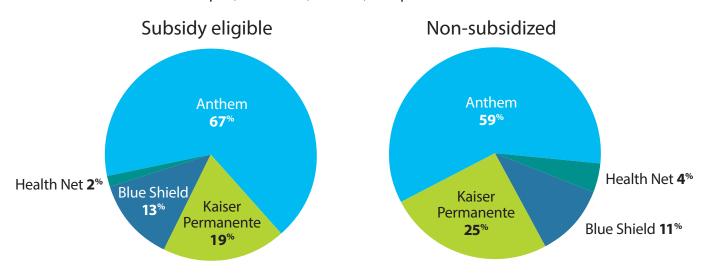

### **Enrollment by Carrier** Bay Area

Oct. 1, 2013, through Feb. 28, 2014

San Francisco County

**Region 5** 

Contra Costa County

#### **Region 6**

Alameda County