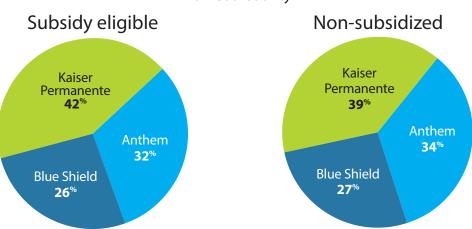

# **Enrollment by Metal Tier** Bay Area

Oct. 1, 2013, through Feb. 28, 2014

#### **Region 7**

Santa Clara County

#### **Region 8**

San Mateo County