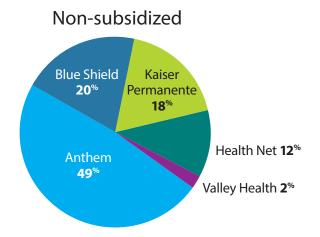

# **Enrollment by Carrier** Central Valley

Oct. 1, 2013, through Feb. 28, 2014

## **Region 14**

Kern County