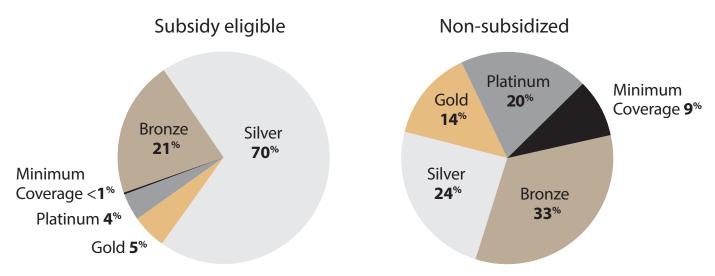

y





#### **Region 8**

San Mateo County





# **Enrollment by Metal Tier** Central Coast

Oct. 1, 2013, through Feb. 28, 2014

**Region 9**Monterey, San Benito and Santa Cruz counties



**Region 12**San Luis Obispo, Santa Barbara and Ventura counties



# **Enrollment by Carrier** Central Coast

Oct. 1, 2013, through Feb. 28, 2014

Region 9

Monterey, San Benito and Santa Cruz counties



**Region 12**San Luis Obispo, Santa Barbara and Ventura counties



# **Enrollment by Metal Tier** Central Valley

Oct. 1, 2013, through Feb. 28, 2014

### **Region 10**

San Joaquin, Stanislaus, Merced, Mariposa and Tulare counties





Region 11

Fresno, Kings and Madera counties





# **Enrollment by Metal Tier** Central Valley

Oct. 1, 2013, through Feb. 28, 2014

## **Region 14**

Kern County



# **Enrollment by Carrier** Central Valley

Oct. 1, 2013, through Feb. 28, 2014

### **Region 10**

San Joaquin, Stanislaus, Merced, Mariposa and Tulare counties



**Region 11**Fresno, Kings and Madera counties



# **Enrollment by Carrier** Central Valley

Oct. 1, 2013, through Feb. 28, 2014

## **Region 14**

Kern County



# **Enrollment by Metal Tier** Los Angeles County

Oct. 1, 2013, through Feb. 28, 2014





# **Enrollment by Carrier** Los Angeles County

Oct. 1, 2013, through Feb. 28, 2014





### **Region 16**



# **Enrollment Statistics** Inland Empire Region 17

Oct. 1, 2013, through Feb. 28, 2014

### **Enrollment by Metal Tier**





### **Enrollment Statistics** Orange County Region 18

Oct. 1, 2013, through Feb. 28, 2014

### **Enrollment by Metal Tier**





### **Enr