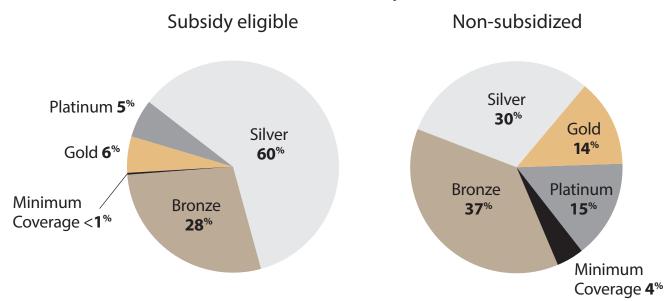

# **Enrollment by Metal Tier** Central Valley

Oct. 1, 2013, through Feb. 28, 2014