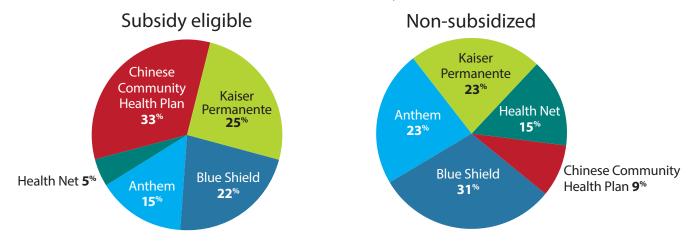

#### **Region 6**

Alameda County

# **Enrollment by Carrier** Bay Area

Oct. 1, 2013, through Feb. 28, 2014