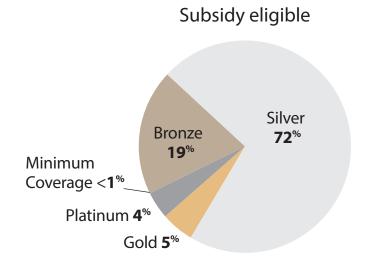

# **Enrollment by Metal Tier** Central Valley

Oct. 1, 2013, through Feb. 28, 2014