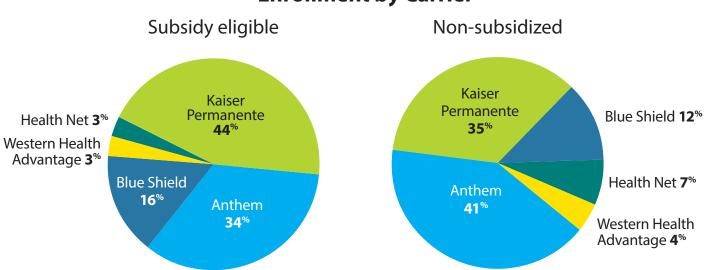

### **Enrollment by Carrier** Bay Area

Oct. 1, 2013, through Feb. 28, 2014

San Francisco County

**Region 5** 

Contra Costa County