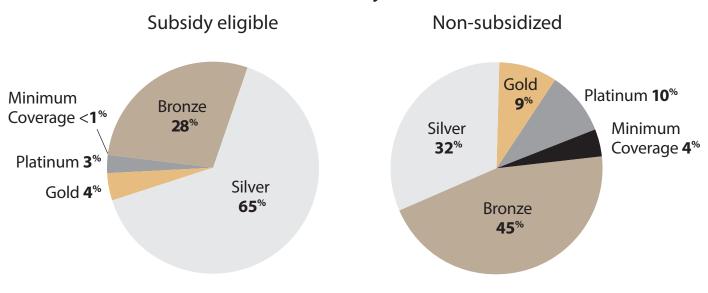

# **Enrollment by Metal Tier** Central Coast

Oct. 1, 2013, through Feb. 28, 2014

**Region 9**Monterey, San Benito and Santa Cruz counties

**Region 12**San Luis Obispo, Santa Barbara and Ventura counties