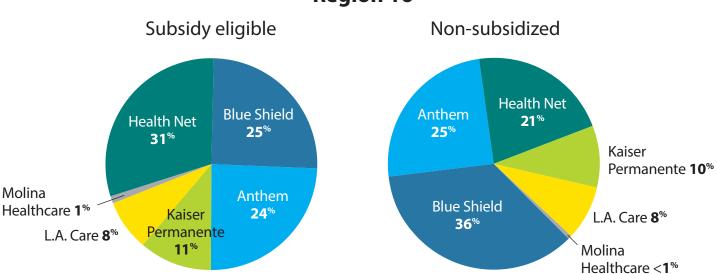

# **Enrollment by Carrier** Central Valley

Oct. 1, 2013, through Feb. 28, 2014

## **Region 14**

Kern County