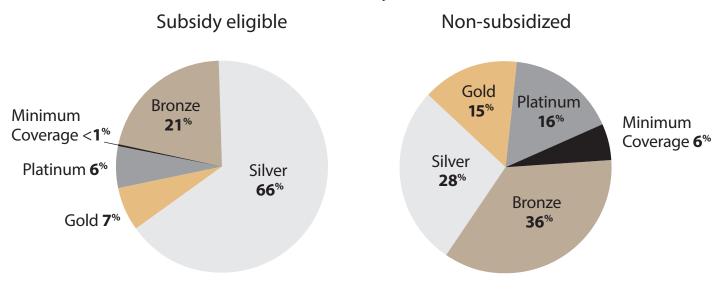

# **Enrollment Statistics** Inland Empire Region 17

Oct. 1, 2013, through Feb. 28, 2014

### **Enrollment by Metal Tier**