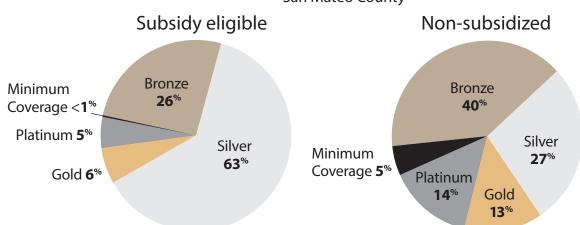

lumas, Shasta, Sierra, Siskiyou, Sutter, Tehama, Trinity, Tuolumne and Yuba counties

#### **Enrollment by Metal Tier**





### **Enrollment Statistics** North Bay Region 2

Oct. 1, 2013, through Feb. 28, 2014 — Marin, Napa, Solano and Sonoma counties

### **Enrollment by Metal Tier**





### **Enrollment Statistics** Greater Sacramento Region 3

Oct. 1, 2013, through Feb. 28, 2014 — Sacramento, Placer, El Dorado and Yolo counties

### **Enrollment by Metal Tier**





## **Enrollment by Metal Tier** Bay Area

Oct. 1, 2013, through Feb. 28, 2014



San Francisco County



#### **Region 5**

Contra Costa County



#### **Region 6**



# **Enrollment by Metal Tier** Bay Area

Oct. 1, 2013, through Feb. 28, 2014

#### **Region 7**

Santa Clara County



#### **Region 8**

San Mateo County



### **Enrollment by Carrier** Bay Area

Oct. 1, 2013, through Feb. 28, 2014



San Francisco County



**Region 5** 

Contra Costa County



#### **Region 6**

Alameda County



# **Enrollment by Carrier** Bay Area

Oct. 1, 2013, through Feb. 28, 2014

#### **Region 7**

Santa Clara County





#### **Region 8**

San Mateo County





# **Enrollment by Metal Tier** Central Coast

Oct. 1, 2013, through Feb. 28, 2014

**Region 9**Monterey, San Benito and Santa Cruz counties



**Region 12**San Luis Obispo, Santa Barbara and Ventura counties



# **Enrollment by Carrier** Central Coast

Oct. 1, 2013, through Feb. 28, 2014

Region 9

Monterey, San Benito and Santa Cruz counties



**Region 12**San Luis Obispo, Santa Barbara and Ventura counties



# **Enrollment by Metal Tier** Central Valle