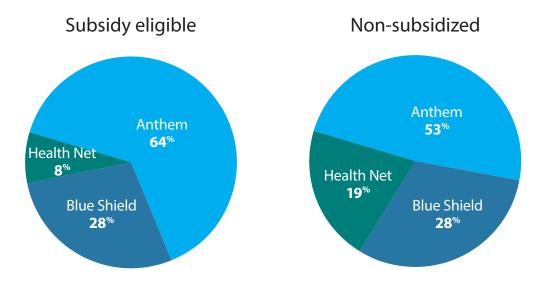

### **Enrollment by Carrier** Bay Area

Oct. 1, 2013, through Feb. 28, 2014

San Francisco County

**Region 5** 

Contra Costa County

#### **Region 6**

Alameda County