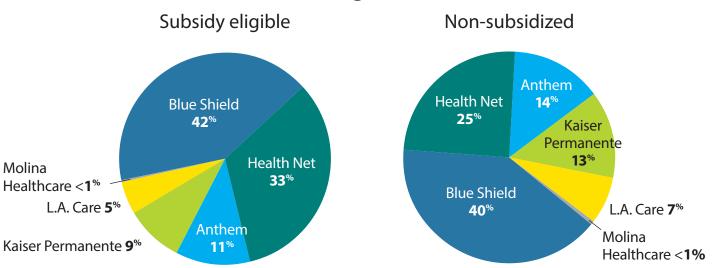

# **Enrollment by Carrier** Los Angeles County

Oct. 1, 2013, through Feb. 28, 2014