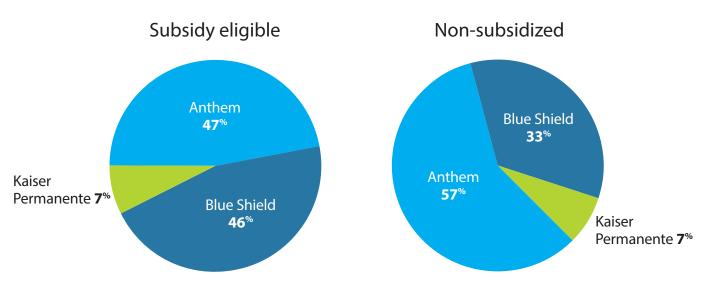

# **Enrollment by Carrier** Central Coast

Oct. 1, 2013, through Feb. 28, 2014

Region 9

Monterey, San Benito and Santa Cruz counties

**Region 12**San Luis Obispo, Santa Barbara and Ventura counties