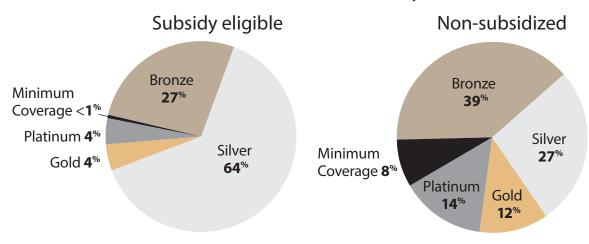

# **Enrollment by Metal Tier** Central Valley

Oct. 1, 2013, through Feb. 28, 2014

### **Region 10**

San Joaquin, Stanislaus, Merced, Mariposa and Tulare counties

Region 11

Fresno, Kings and Madera counties