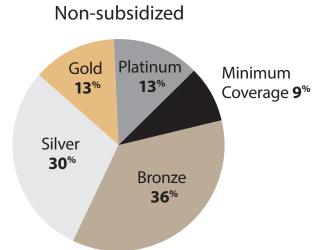

# **Enrollment by Metal Tier** Central Valley

Oct. 1, 2013, through Feb. 28, 2014