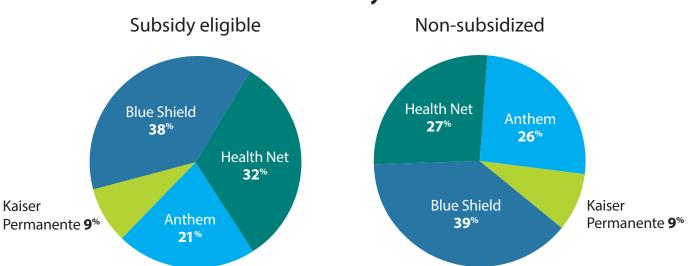

rn County



# **Enrollment by Carrier** Central Valley

Oct. 1, 2013, through Feb. 28, 2014

### **Region 10**

San Joaquin, Stanislaus, Merced, Mariposa and Tulare counties



**Region 11**Fresno, Kings and Madera counties



# **Enrollment by Carrier** Central Valley

Oct. 1, 2013, through Feb. 28, 2014

## **Region 14**

Kern County



# **Enrollment by Metal Tier** Los Angeles County

Oct. 1, 2013, through Feb. 28, 2014





# **Enrollment by Carrier** Los Angeles County

Oct. 1, 2013, through Feb. 28, 2014





### **Region 16**



# **Enrollment Statistics** Inland Empire Region 17

Oct. 1, 2013, through Feb. 28, 2014

### **Enrollment by Metal Tier**





### **Enrollment Statistics** Orange County Region 18

Oct. 1, 2013, through Feb. 28, 2014

### **Enrollment by Metal Tier**





### **Enrollment Statistics** San Diego County Region 19

Oct. 1, 2013, through Feb. 28, 2014

#### **Enrollment by Metal Tier**





# **Pricing Regions**