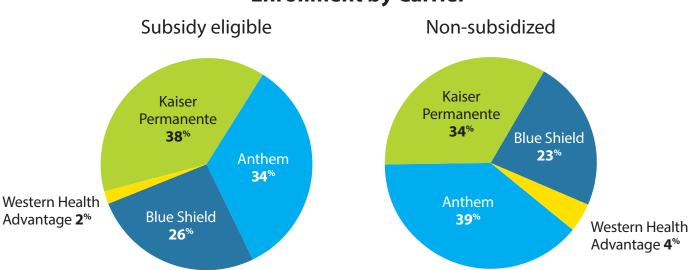

### **Enrollment by Carrier** Bay Area

Oct. 1, 2013, through Feb. 28, 2014

San Francisco County

**Region 5** 

Contra Costa County

#### **Region 6**

Alameda County