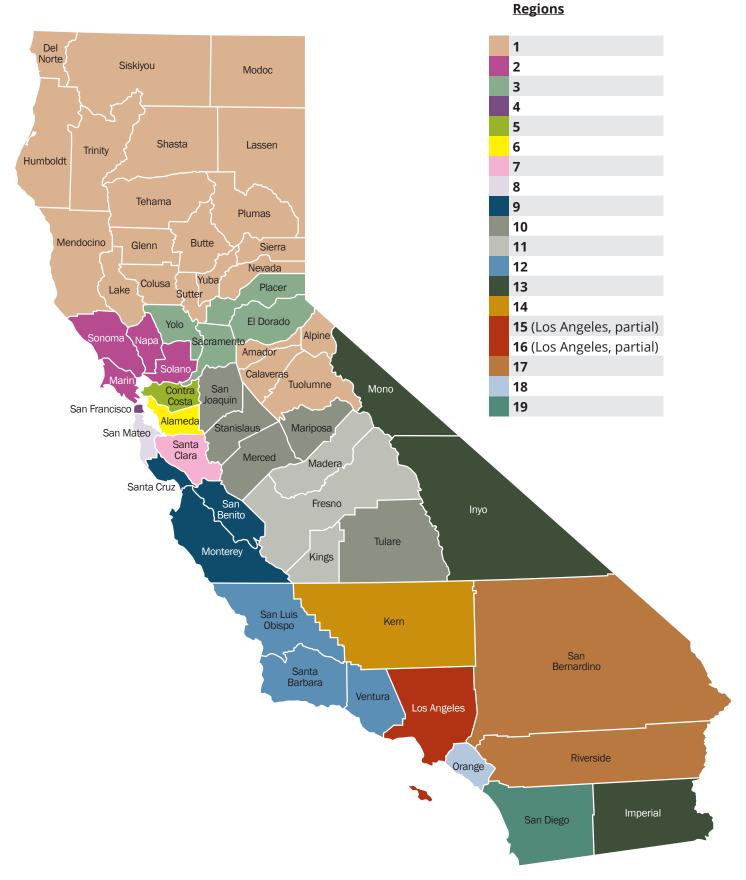

# **Enrollment Statistics** Los Angeles County

Dec. 16, 2013

Oct. 1 through Nov. 30, 2013

**Region 15 – Individual Enrollments** 

**Region 16 – Individual Enrollments** 