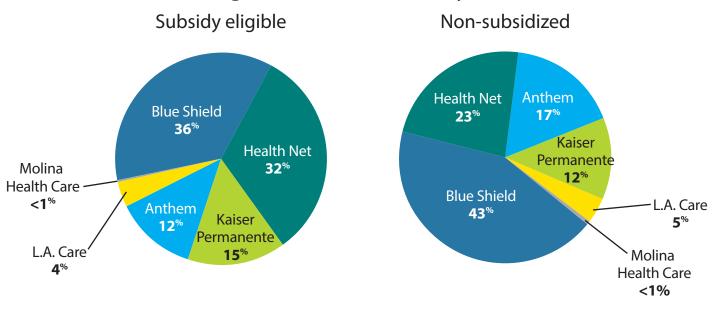

Oct. 1 through Nov. 30, 2013

403,323
Applications completed for individuals

109,296
Individuals Enrolled



# **Enrollment by Metal Tier**



# **Enrollment Statistics** Los Angeles County

Dec. 16, 2013

Oct. 1 through Nov. 30, 2013

**Region 15 – Individual Enrollments** 



**Region 16 – Individual Enrollments** 



#### Los Angeles County (Regions 15, 16) - Percentage of overall state enrollment



Oct. 1 through Nov. 30, 2013

# **Region 15 – Enrollment by Metal Tier**



# **Region 16 – Enrollment by Metal Tier**



Oct. 1 through Nov. 30, 2013

## **Region 15 – Enrollment by Carrier**



## Region 16 - Enrollment by Carrier