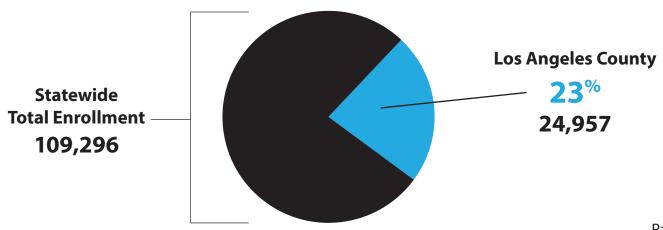

#### Los Angeles County (Regions 15, 16) - Percentage of overall state enrollment

Oct. 1 through Nov. 30, 2013

Oct. 1 through Nov. 30, 2013

403,323
Applications completed for individuals

109,296
Individuals Enrolled