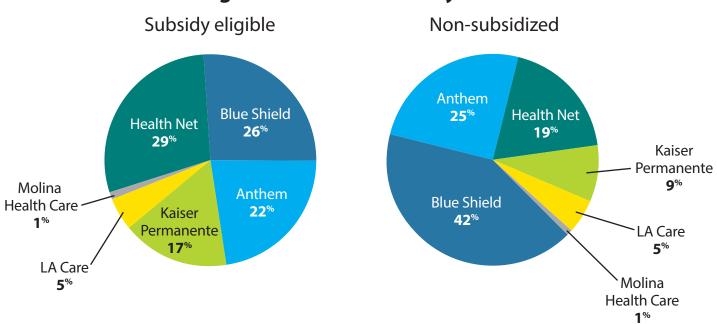

Oct. 1 through Nov. 30, 2013

403,323
Applications completed for individuals

109,296
Individuals Enrolled



# **Enrollment by Metal Tier**



# **Enrollment Statistics** Los Angeles County

Dec. 16, 2013

Oct. 1 through Nov. 30, 2013

**Region 15 – Individual Enrollments** 



**Region 16 – Individual Enrollments** 



#### Los Angeles County (Regions 15, 16) - Percentage of overall state enrollment



Oct. 1 through Nov. 30, 2013

# **Region 15 – Enrollment by Metal Tier**



# **Region 16 – Enrollment by Metal Tier**



Oct. 1 through Nov. 30, 2013

## **Region 15 – Enrollment by Carrier**



## Region 16 - Enrollment by Carrier