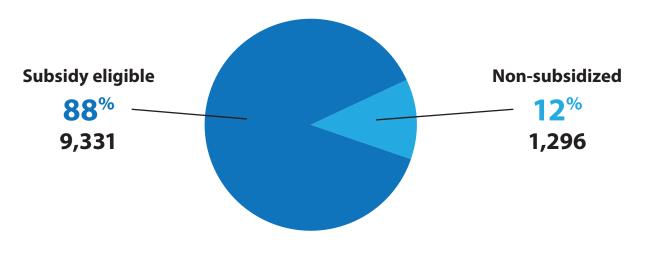

# **Enrollment Statistics** Los Angeles County

Dec. 16, 2013

Oct. 1 through Nov. 30, 2013

**Region 15 – Individual Enrollments** 

**Region 16 – Individual Enrollments** 