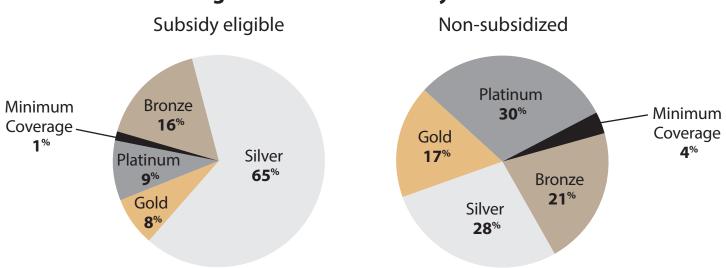

Oct. 1 through Nov. 30, 2013

403,323
Applications completed for individuals

109,296
Individuals Enrolled



# **Enrollment by Metal Tier**



# **Enrollment Statistics** Los Angeles County

Dec. 16, 2013

Oct. 1 through Nov. 30, 2013

**Region 15 – Individual Enrollments** 



**Region 16 – Individual Enrollments** 



#### Los Angeles County (Regions 15, 16) - Percentage of overall state enrollment



Oct. 1 through Nov. 30, 2013

# **Region 15 – Enrollment by Metal Tier**



# **Region 16 – Enrollment by Metal Tier**



Oct. 1 through Nov. 30, 2013

## **Region 15 – Enrollment by Carrier**



## Region 16 - Enrollment by Carrier