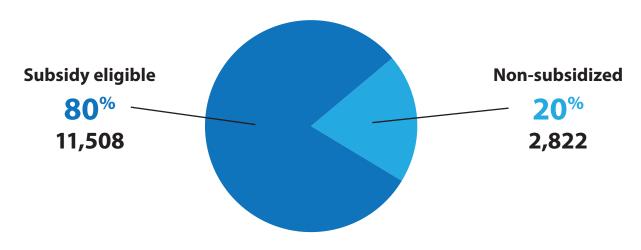

# **Enrollment Statistics** Los Angeles County

Dec. 16, 2013

Oct. 1 through Nov. 30, 2013

**Region 15 – Individual Enrollments** 

**Region 16 – Individual Enrollments** 