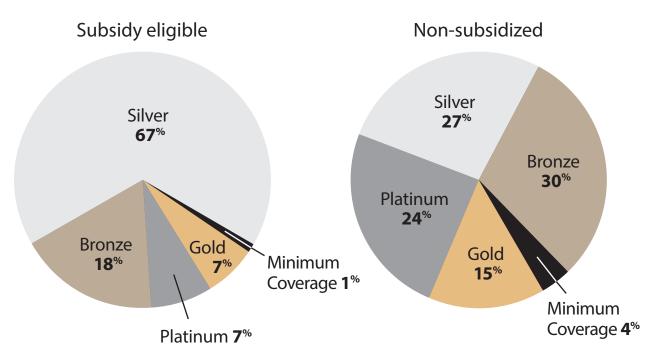

# **Enrollment by Metal Tier**

# **Region 15 – Enrollment by Metal Tier**

# **Region 16 – Enrollment by Metal Tier**

Oct. 1 through Nov. 30, 2013