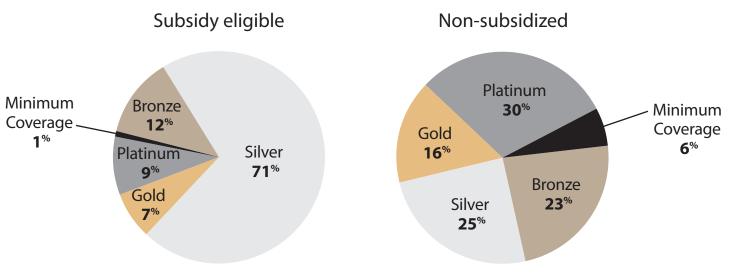

Oct. 1 through Nov. 30, 2013

403,323
Applications completed for individuals

109,296
Individuals Enrolled



# **Enrollment by Metal Tier**



# **Enrollment Statistics** Los Angeles County

Dec. 16, 2013

Oct. 1 through Nov. 30, 2013

**Region 15 – Individual Enrollments** 



**Region 16 – Individual Enrollments** 



#### Los Angeles County (Regions 15, 16) - Percentage of overall state enrollment



Oct. 1 through Nov. 30, 2013

# **Region 15 – Enrollment by Metal Tier**



# **Region 16 – Enrollment by Metal Tier**



Oct. 1 through Nov. 30, 2013

## **Region 15 – Enrollment by Carrier**



## Region 16 - Enrollment by Carrier