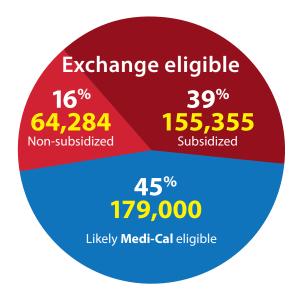

# **Enrollment Statistics** Los Angeles County

Dec. 16, 2013

Oct. 1 through Nov. 30, 2013

**Region 15 – Individual Enrollments** 

**Region 16 – Individual Enrollments** 

#### Los Angeles County (Regions 15, 16) - Percentage of overall state enrollment

Oct. 1 through Nov. 30, 2013